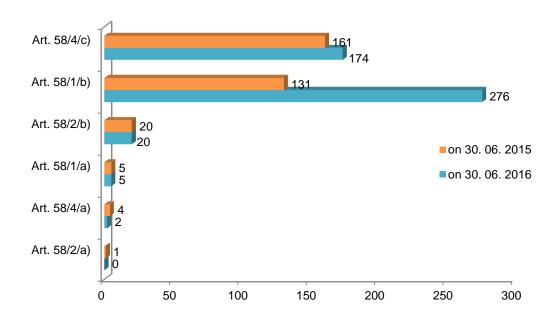

| Tolerated residence                                  |     |     |  |  |  |
|------------------------------------------------------|-----|-----|--|--|--|
| Purpose of residence on 30. 06. 2015 on 30. 06. 2016 |     |     |  |  |  |
| Art. 58/4/c)                                         | 161 | 174 |  |  |  |
| Art. 58/1/b)                                         | 131 | 276 |  |  |  |
| Art. 58/2/b)                                         | 20  | 20  |  |  |  |
| Art. 58/1/a)                                         | 5   | 5   |  |  |  |
| Art. 58/4/a)                                         | 4   | 2   |  |  |  |
| Art. 58/2/a)                                         | 1   | -   |  |  |  |
| TOTAL                                                | 322 | 477 |  |  |  |

# Tolerated residence of third country nationals on 30. 06. 2015 and on 30. 06. 2016 by purpose of residence

#### Note:

Purposes for tolerated residence according the Act on stay of aliens:

Art. 58/1/a) – if there is an obstruction to his/her administrative expulsion as per §81,

Art. 58/1/b) – if his/her exit is impossible and his/her detention is inefficient,

Art. 58/2/a) – a minor who is found on the SR territory,

Art. 58/2/b) – if required due to the respect for his/her personal and family life and does not pose a threat to the state safety or public order,

Art. 58/4/a) - provision of institutional care,

Art. 58/4/c) – evaluation of applications for the granting of tolerated residence, prison sentence execution, or period of imprisonment; this shall not apply, if the residence of a third country national on the Slovak Republic territory is authorized.