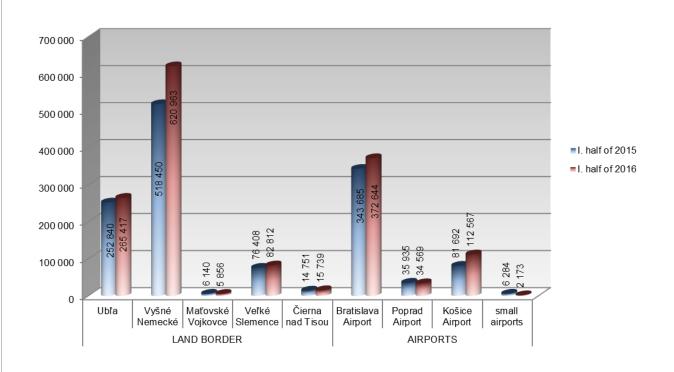

# Overview of persons and vehicles having crossed the external border legally by individual BCPs during first half of 2015 and 2016

|          |                    | I. half of 2015 |          | I. half of 2016 |          |
|----------|--------------------|-----------------|----------|-----------------|----------|
|          |                    | Persons         | Vehicles | Persons         | Vehicles |
| œ        | Ubľa               | 252 840         | 106 308  | 265 417         | 107 332  |
| BORDER   | Vyšné Nemecké      | 518 450         | 253 774  | 620 963         | 257 468  |
|          | Maťovské Vojkovce  | 6 140           | 3 401    | 5 856           | 3 226    |
| LAND     | Veľké Slemence     | 76 408          | -        | 82 812          | -        |
| ì        | Čierna nad Tisou   | 14 751          | 3 726    | 15 739          | 3 402    |
| S        | Bratislava Airport | 343 685         | 3 109    | 372 644         | 3 281    |
| AIRPORTS | Poprad Airport     | 35 935          | 300      | 34 569          | 256      |
| IRP      | Košice Airport     | 81 692          | 713      | 112 567         | 1 170    |
| ⋖        | small airports*    | 6 284           | 120      | 2 173           | 106      |
| TOTAL    |                    | 1 336 185       | 371 451  | 1 512 740       | 376 241  |

<sup>\*</sup> small airports Piešťany(PZY), Sliač(SLD), Nitra(LZNI), Žilina(ILZ) and Prievidza(LZPE) are small airports BCPs according Reg. EU C 134

# Overview of persons having crossed the external border legally by individual BCPs during I. half of 2015 and 2016