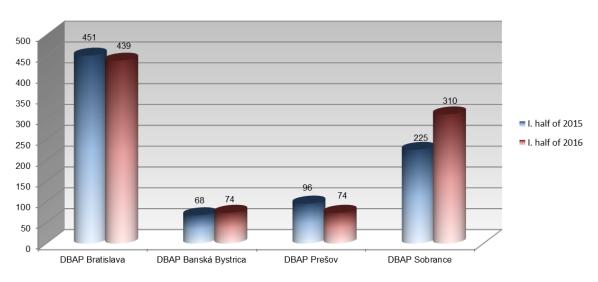

# Overview of persons and vehicles having crossed the external border legally by individual BCPs during first half of 2015 and 2016

|          |                    | I. half of 2015 |          | I. half of 2016 |          |
|----------|--------------------|-----------------|----------|-----------------|----------|
|          |                    | Persons         | Vehicles | Persons         | Vehicles |
| œ        | Ubľa               | 252 840         | 106 308  | 265 417         | 107 332  |
| BORDER   | Vyšné Nemecké      | 518 450         | 253 774  | 620 963         | 257 468  |
|          | Maťovské Vojkovce  | 6 140           | 3 401    | 5 856           | 3 226    |
| LAND     | Veľké Slemence     | 76 408          | -        | 82 812          | -        |
| ì        | Čierna nad Tisou   | 14 751          | 3 726    | 15 739          | 3 402    |
| S        | Bratislava Airport | 343 685         | 3 109    | 372 644         | 3 281    |
| AIRPORTS | Poprad Airport     | 35 935          | 300      | 34 569          | 256      |
| IRP      | Košice Airport     | 81 692          | 713      | 112 567         | 1 170    |
| ⋖        | small airports*    | 6 284           | 120      | 2 173           | 106      |
| TOTAL    |                    | 1 336 185       | 371 451  | 1 512 740       | 376 241  |