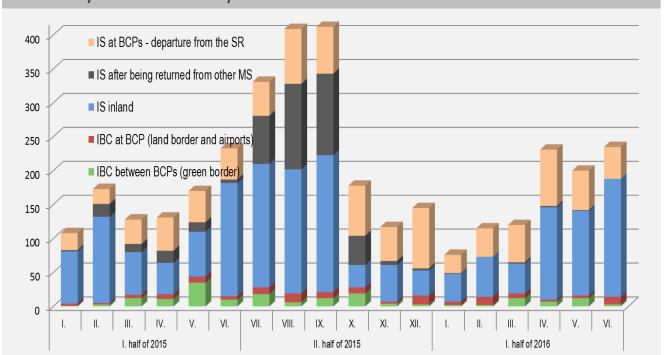

| 103   | 102        | 1          | 80    | 71         | 9          |
|     | Inland                            | 546   |            |            | 579   |            |            |
| S   | At BCPs – departure from the SR   | 224   |            |            | 312   |            |            |
| 0)  | Returned from other Member State  | 70    |            |            | 6     |            |            |
|     | TOTAL                             | 840   |            |            | 897   |            |            |
| TOT | AL                                |       | 943        |            |       | 977        |            |

# Development of individual indicators of illegal migration on the territory of the SR within the period from January 2015 to June 2016 by individual months



# Overview of illegal migration on the territory of the SR disaggregated by detection and processing by individual DBAP in I. half of 2016

|                  |       | DETECTED |     | PROCESSED |     |     |  |  |
|------------------|-------|----------|-----|-----------|-----|-----|--|--|
|                  | Total | IBC      | IS  | Total     | IBC | IS  |  |  |
| DBAP Bratislava  | 193   | 1        | 192 | 440       | 1   | 439 |  |  |
| DBAP B. Bystrica | 73    | -        | 73  | 74        | -   | 74  |  |  |
| DBAP Prešov      | 44    | 5        | 39  | 81        | 7   | 74  |  |  |
| DBAP Sobrance    | 382   | 70       | 312 | 382       | 72  | 310 |  |  |
| Other authority* | 285   | 4        | 281 | 0         | -   | -   |  |  |
| TOTAL            | 977   | 80       | 897 | 977