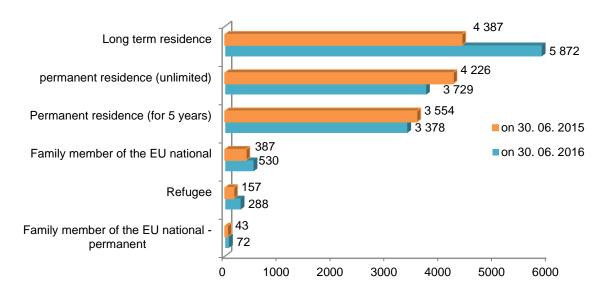

| Permanent residence                                  |        |        |  |  |  |
|------------------------------------------------------|--------|--------|--|--|--|
| Purpose of residence on 30. 06. 2015 on 30. 06. 2016 |        |        |  |  |  |
| Long term residence                                  | 4 387  | 5 872  |  |  |  |
| Permanent residence (unlimited)                      | 4 226  | 3 729  |  |  |  |
| Permanent residence (for 5 years)                    | 3 554  | 3 378  |  |  |  |
| Family member of EU national                         | 387    | 530    |  |  |  |
| Refugee                                              | 157    | 288    |  |  |  |
| Family member of EU national – permanent             | 43     | 72     |  |  |  |
| TOTAL                                                | 12 754 | 13 869 |  |  |  |

# Permanent residence of third country nationals on 30. 06. 2015 and on 30. 06. 2016