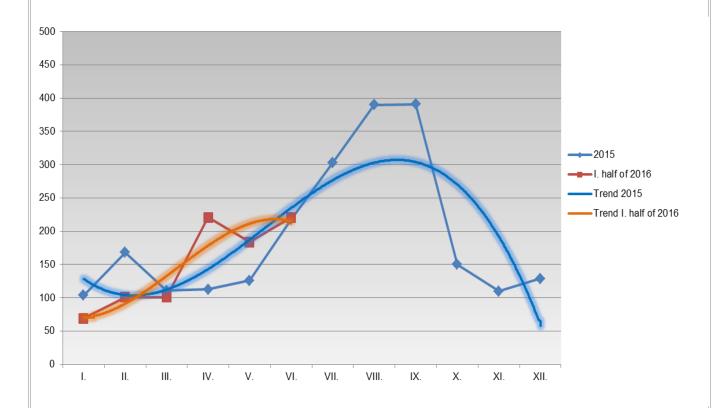

# Overview of persons and vehicles having crossed the external border legally by individual BCPs during first half of 2015 and 2016

|          |                    | I. half of 2015 |          | I. half of 2016 |          |
|----------|--------------------|-----------------|----------|-----------------|----------|
|          |                    | Persons         | Vehicles | Persons         | Vehicles |
| œ        | Ubľa               | 252 840         | 106 308  | 265 417         | 107 332  |
| BORDER   | Vyšné Nemecké      | 518 450         | 253 774  | 620 963         | 257 468  |
|          | Maťovské Vojkovce  | 6 140           | 3 401    | 5 856           | 3 226    |
| LAND     | Veľké Slemence     | 76 408          | -        | 82 812          | -        |
| ì        | Čierna nad Tisou   | 14 751          | 3 726    | 15 739          | 3 402    |
| S        | Bratislava Airport | 343 685         | 3 109    | 372 644         | 3 281    |
| AIRPORTS | Poprad Airport     | 35 935          | 300      | 34 569          | 256      |
| IRP      | Košice Airport     | 81 692          | 713      | 112 567         | 1 170    |
| ⋖        | small airports*    | 6 284           | 120      | 2 173           | 106      |
| TOTAL    |                    | 1 336 185       | 371 451  | 1 512 740       | 376 241  |