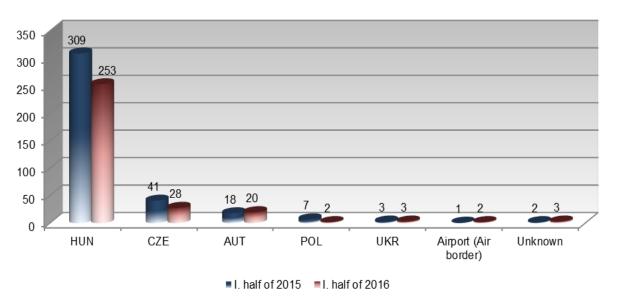

# Overview of persons and vehicles having crossed the external border legally by individual BCPs during first half of 2015 and 2016

|          |                    | I. half of 2015 |          | I. half of 2016 |          |
|----------|--------------------|-----------------|----------|-----------------|----------|
|          |                    | Persons         | Vehicles | Persons         | Vehicles |
| œ        | Ubľa               | 252 840         | 106 308  | 265 417         | 107 332  |
| BORDER   | Vyšné Nemecké      | 518 450         | 253 774  | 620 963         | 257 468  |
|          | Maťovské Vojkovce  | 6 140           | 3 401    | 5 856           | 3 226    |
| LAND     | Veľké Slemence     | 76 408          | -        | 82 812          | -        |
| ì        | Čierna nad Tisou   | 14 751          | 3 726    | 15 739          | 3 402    |
| S        | Bratislava Airport | 343 685         | 3 109    | 372 644         | 3 281    |
| AIRPORTS | Poprad Airport     | 35 935          | 300      | 34 569          | 256      |
| IRP      | Košice Airport     | 81 692          | 713      | 112 567         | 1 170    |
| ⋖        | small airports*    | 6 284           | 120      | 2 173           | 106      |
| TOTAL    |                    | 1 336 185       | 371 451  | 1 512 740       | 376 241  |