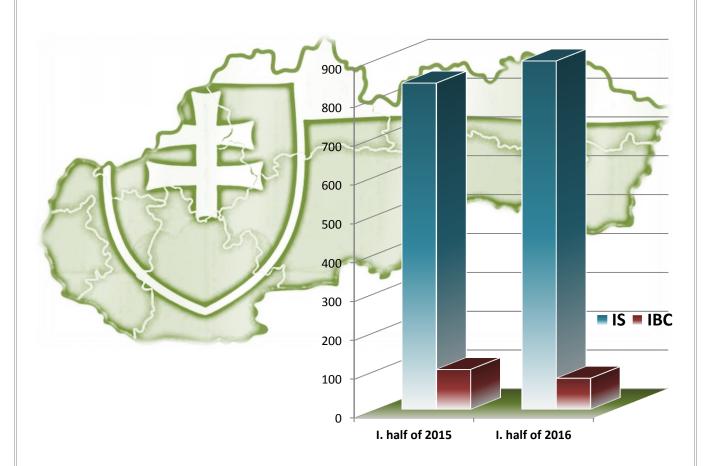

IS – Illegal Stay

JR - Judicial Removal

MFA - Ministry of Foreign and European Affairs of the SR

MIU PF - Mobile Intervention Unit of the Police Force

MO MOI – Migration Office of the Ministry of Interior of the SR