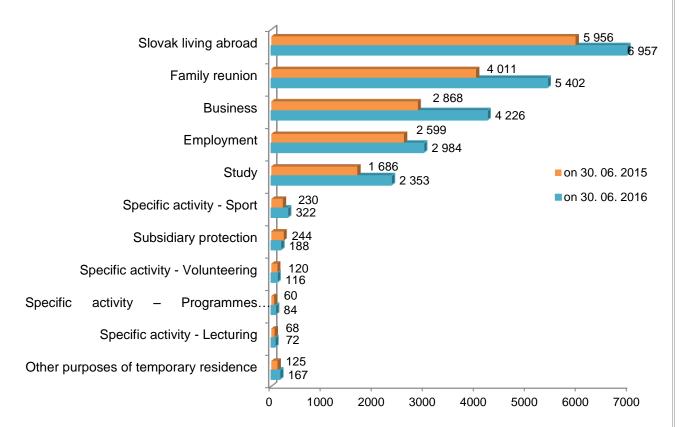

# Number of valid residence permits of $\underline{\text{third country nationals}}$ on 30.06.2015 and on 30.06.2016 by purpose of residence

| Temporary residence                                                |                 |                 |  |  |
|--------------------------------------------------------------------|-----------------|-----------------|--|--|
| Purpose of residence                                               | on 30. 06. 2015 | on 30. 06. 2016 |  |  |
| Slovak living abroad                                               | 5 956           | 6 957           |  |  |
| Family reunion                                                     | 4 011           | 5 402           |  |  |
| Business                                                           | 2 868           | 4 226           |  |  |
| Employment                                                         | 2 599           | 2 984           |  |  |
| Study                                                              | 1 686           | 2 353           |  |  |
| Specific activity – Sport                                          | 230             | 322             |  |  |
| Subsidiary protection                                              | 244             | 188             |  |  |
| Specific activity- Volunteering                                    | 120             | 116             |  |  |
| Specific activity – Programmes approved by SR government or the EU | 60              | 84              |  |  |
| Specific activity – Lecturing                                      | 68              | 72              |  |  |
| Other purposes of temporary residence                              | 125             | 167             |  |  |
| TOTAL                                                              | 17 967          | 22 871          |  |  |