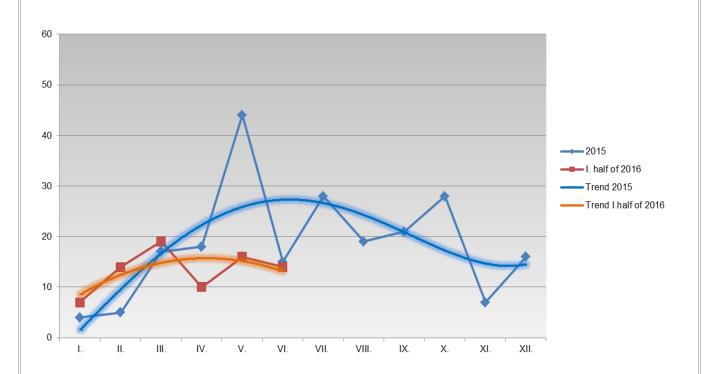

| 1                |  |  |  |
| Uzbekistan   | 1         | -               | -       | -        | -      | -                     | 1                |  |  |  |
| TOTAL        | 943       | 72              | 30      | 1        | 546    | 224                   | 70               |  |  |  |

# 2.1 Illegal Crossings of State Border of the Slovak Republic

#### Overview of IBC by individual months in: 2015 and 2016

|      | Total | l. | II. | III. | IV. | V. | VI. | VII. | VIII. | IX. | X. | XI. | XII. |
|------|-------|----|-----|------|-----|----|-----|------|-------|-----|----|-----|------|
| 2015 | 222   | 4  | 5   | 17   | 18  | 44 | 15  | 28   | 19    | 21  | 28 | 7   | 16   |
| 2016 | 80    | 7  | 14  | 19   | 10  | 16 | 14  | -    | -     | -   | -  | -   | -    |



IBC in I. half of 2016 disaggregated by place and direction of crossing

|             |       |       |            |       |                  | The   | reof:         |                                        |      |
|-------------|-------|-------|------------|-------|------------------|-------|---------------|----------------------------------------|------|
| Nationality |       | IBC   |            |       | border<br>n BCPs |       | oorder<br>CPs | Airports<br>(non-Schengen<br>flights)) |      |
|             |       | The   | reof:      |       | from             |       | from          |                                        | from |
|             | Total | to SR | from<br>SR | to SR | SR               | to SR | SR            | to SR                                  | SR   |
| Ukr