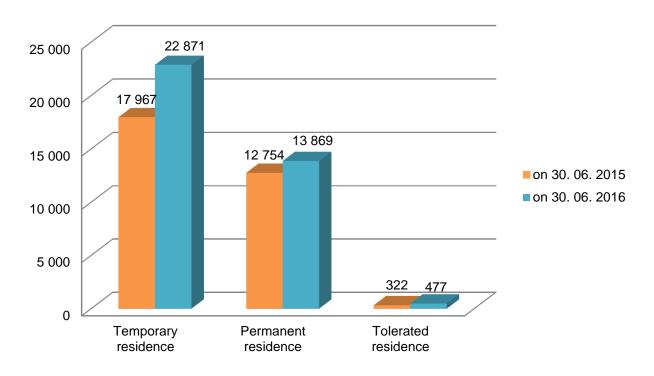

# Number of valid residence permits for <u>third country nationals</u> on 30. 06. 2015 and on 30. 06. 2016 by type of residence

| Type of residence   | on 30. 06. 2015 | on 30. 06. 2016 |
|---------------------|-----------------|-----------------|
| Temporary residence | 17 967          | 22 871          |
| Permanent residence | 12 754          | 13 869          |
| Tolerated residence | 322             | 477             |
| TOTAL               | 31 043          | 37 217          |

# Number of valid residence permits for <u>third country nationals</u> on 30. 06. 2015 and on 30. 06. 2016 by region and type of residence

|           |                     | on 30. 06. 2015 | on 30. 06. 2016 |
|-----------|---------------------|-----------------|-----------------|
| Bratislav | va region           | 13 288          | 16 540          |
| Thereof:  | Temporary residence | 8 713           | 11 441          |
| moreon.   | Permanent residence | 4 466           | 4 982           |
|           | Tolerated residence | 109             | 117             |
| Košice r  | egion               | 4 588           | 5 106           |
| Thereof:  | Temporary residence | 2 602           | 2 997           |
|           | Permanent residence | 1 969           | 2 103           |
|           | Tolerated residence | 17              | 6               |
| Prešov r  |                     | 2 754           | 3 036           |
| Thereof:  | Temporary residence | 1 229           | 1 469           |
|           | · · ·               |                 |                 |
|           | Permanent residence | 1 434           | 1 470           |
|           | Tolerated residence | 91              | 97              |
| Žilina re | gion                | 2 490           | 2 794           |
| Thereof:  | Temporary residence | 1 512           | 1 764           |
|           | Permanent residence | 965             | 1 018           |
|           | Tolerated residence | 13              | 12              |
| Nitra reg | jion                | 2 330           | 2 705           |
| Thereof:  | Temporary residence | 1 138           | 1 324           |
|           | Permanent residence | 1 183           | 1 372           |
|           | Tolerated residence | 9               | 9               |
| Trnava r  | egion               | 2 250           | 3 090           |
| Thereof:  | Temporary residence | 1 139           | 1 743           |
|           | Permanent residence | 1 048           | 1 128           |
|           | Tolerated residence | 63              | 219             |
| Banská l  | Bystrica region     | 1 709           | 2 177           |
| Thereof:  | Temporary residence | 807             | 1 202           |
|           | Permanent residence | 894             | 970             |
|           | Tolerated residence | 8               | 5               |
| Trenčín   | region              | 1 634           | 1 769           |
| Thereof:  | Temporary residence | 827             | 931             |
|           | Permanent residence | 795             | 826             |
|           | Tolerated residence | 12              | 12              |
| Total     |                     | 31 043          | 37 217          |
| Thereof:  | Temporary residence | 17 967          | 22 871          |
|           | Permanent residence | 12 754          | 13 869          |
|           | Tolerated residence | 322             | 477             |