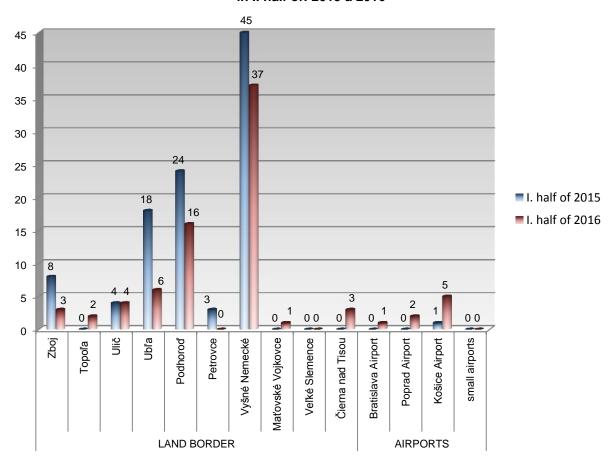

# Overview of persons and vehicles having crossed the external border legally by individual BCPs during first half of 2015 and 2016

|          |                    | I. half of 2015 |          | I. half of 2016 |          |
|----------|--------------------|-----------------|----------|-----------------|----------|
|          |                    | Persons         | Vehicles | Persons         | Vehicles |
| œ        | Ubľa               | 252 840         | 106 308  | 265 417         | 107 332  |
| BORDER   | Vyšné Nemecké      | 518 450         | 253 774  | 620 963         | 257 468  |
|          | Maťovské Vojkovce  | 6 140           | 3 401    | 5 856           | 3 226    |
| LAND     | Veľké Slemence     | 76 408          | -        | 82 812          | -        |
| ì        | Čierna nad Tisou   | 14 751          | 3 726    | 15 739          | 3 402    |
| S        | Bratislava Airport | 343 685         | 3 109    | 372 644         | 3 281    |
| AIRPORTS | Poprad Airport     | 35 935          | 300      | 34 569          | 256      |
| IRP      | Košice Airport     | 81 692          | 713      | 112 567         | 1 170    |
| ⋖        | small airports*    | 6 284           | 120      | 2 173           | 106      |
| TOTAL    |                    | 1 336 185       | 371 451  | 1 512 740       | 376 241  |