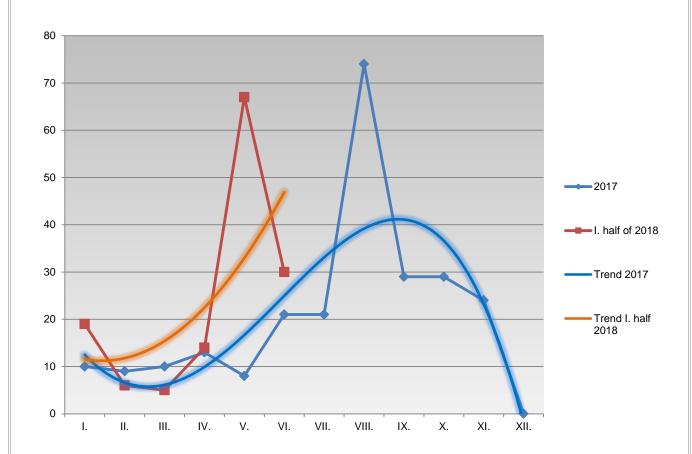

| -          |
|                        |                      |                 |         |          |          |                       |            |
| TOTAL                  | 1 251                | 44              | 24      | 3        | 785      | 381                   | 14         |

## 2.1 Illegal Crossings of State Border of the Slovak Republic

#### Overview of IBC by individual months in: 2017 and 2018

|      | Total | l. | II. | III. | IV. | V. | VI. | VII. | VIII. | IX. | X. | XI. | XII. |
|------|-------|----|-----|------|-----|----|-----|------|-------|-----|----|-----|------|
| 2017 | 248   | 10 | 9   | 10   | 13  | 8  | 21  | 21   | 74    | 29  | 29 | 24  | 0    |
| 2018 | 141   | 19 | 6   | 5    | 14  | 67 | 30  | -    | -     | -   | -  | -   | -    |



IBC in I. half of 2018 disaggregated by place and direction of crossing

|                  |       |       |            |                          |      | The                 | reof: |                                    |      |
|------------------|-------|-------|------------|--------------------------|------|---------------------|-------|------------------------------------|------|
| Nationality      | IBC   |       |            | Land border between BCPs |      | Land border at BCPs |       | Airports<br>(non-Schengen flights) |      |
| - realisticality |       | The   | reof:      |                          | from |                     | from  |                                    | from |
|                  | Total | to SR | from<br>SR | to SR                    | SR   | to SR