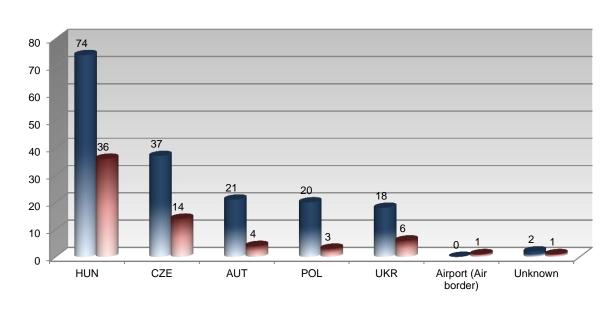

of 2017 and 2018 by border sections illegally crossed by migrants

| Border section       | I. half of 2017 | I. half of 2018 |
|----------------------|-----------------|-----------------|
| Hungary              | 74              | 36              |
| Czech Republic       | 37              | 14              |
| Austria              | 21              | 4               |
| Poland               | 20              | 3               |
| Ukraine              | 18              | 6               |
| Airport (air border) | -               | 1               |
| Unknown              | 2               | 1               |
| TOTAL                | 172             | 65              |

## IS detected inland after entry to the SR in I. half of 2017 and 2018 by border sections illegally crossed by migrants



■I. half of 2017 ■I. half of 2018

# IS detected inland after illegal entry to the SR <u>in I. half of 2018</u> disaggregated by border sections illegally crossed by migrants

|                   |       | Border section |     |     |     |     |                         |         |  |
|-------------------|-------|----------------|-----|-----|-----|-----|-------------------------|---------|--|
| Nationality       | Total | HUN            | CZE | AUT | POL | UKR | Airport (air<br>border) | Unknown |  |
| Ukraine           | 21    | 4              | 9   | -   | 3   | 4   | •                       | 1       |  |
| Viet Nam          | 13    | 12             | 1   | -   | -   | -   | -                       | -       |  |
| Afghanistan       | 10    | 10             | -   | -   | -   | -   | •