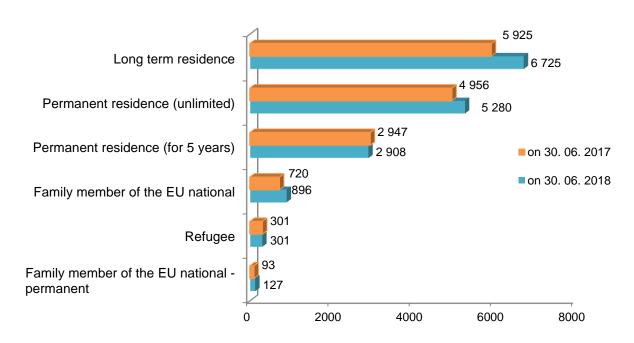

| Permanent residence                                  |        |        |  |  |  |
|------------------------------------------------------|--------|--------|--|--|--|
| Purpose of residence on 30. 06. 2017 on 30. 06. 2018 |        |        |  |  |  |
| Long term residence                                  | 5 925  | 6 725  |  |  |  |
| Permanent residence (unlimited)                      | 4 956  | 5 280  |  |  |  |
| Permanent residence (for 5 years)                    | 2 947  | 2 908  |  |  |  |
| Family member of EU national                         | 720    | 896    |  |  |  |
| Refugee                                              | 301    | 301    |  |  |  |
| Family member of EU national – permanent             | 93     | 127    |  |  |  |
| TOTAL                                                | 14 942 | 16 237 |  |  |  |

## Permanent residence of third country nationals on 30. 06. 2017 and on 30. 06. 2018