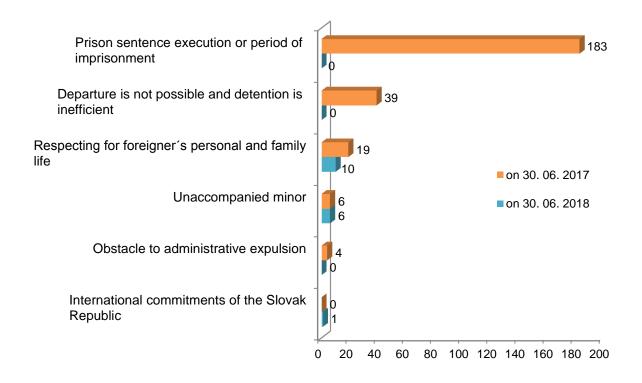

| Tolerated residence                                                                                            |                 |                 |  |  |  |  |
|----------------------------------------------------------------------------------------------------------------|-----------------|-----------------|--|--|--|--|
| Purpose of residence                                                                                           | on 30. 06. 2017 | on 30. 06. 2018 |  |  |  |  |
| Prison sentence execution or period of imprisonment - on 30. 06. 2018 is not considered to be a legal stay*    | 183             | -               |  |  |  |  |
| Departure is not possible and detention is inefficient - on 30. 06. 2018 is not considered to be a legal stay* | 39              | -               |  |  |  |  |
| Obstacle to administrative expulsion - on 30. 06. 2018 is not considered to be a legal stay*                   | 4               | -               |  |  |  |  |
| Respecting for foreigner's personal and family life                                                            | 19              | 10              |  |  |  |  |
| Unaccompanied minor                                                                                            | 6               | 6               |  |  |  |  |
| International commitments of the Slovak Republic                                                               | -               | 1               |  |  |  |  |
| TOTAL                                                                                                          | 251             | 17              |  |  |  |  |

<sup>\*</sup> With effect from the amendment to the Act on stay of foreigners valid as of 01.05.2018, the said purposes are not considered to be a legal stay in accordance with Article 61/a of the Act on stay of foreigners.

## Tolerated residence of third country nationals on 30. 06. 2017 and on 30. 06. 2018 by purpose of residence