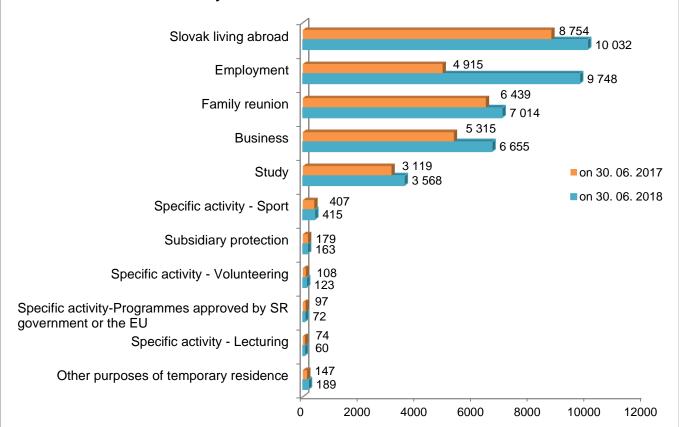

# Number of valid residence permits of $\underline{\text{third country nationals}}$ on 30.06.2017 and on 30.06.2018 by purpose of residence

| Temporary residence                                                |                 |                 |  |  |
|--------------------------------------------------------------------|-----------------|-----------------|--|--|
| Purpose of residence                                               | on 30. 06. 2017 | on 30. 06. 2018 |  |  |
| Slovak living abroad                                               | 8 754           | 10 032          |  |  |
| Employment                                                         | 4 915           | 9 748           |  |  |
| Family reunion                                                     | 6 439           | 7 014           |  |  |
| Business                                                           | 5 315           | 6 655           |  |  |
| Study                                                              | 3 119           | 3 568           |  |  |
| Specific activity – Sport                                          | 407             | 415             |  |  |
| Subsidiary protection                                              | 179             | 163             |  |  |
| Specific activity- Volunteering                                    | 108             | 123             |  |  |
| Specific activity – Programmes approved by SR government or the EU | 97              | 72              |  |  |
| Specific activity – Lecturing                                      | 74              | 60              |  |  |
| Other purposes of temporary residence                              | 147             | 189             |  |  |
| TOTAL                                                              | 29 554          | 38 039          |  |  |

## Number of valid residence permits of <u>third country nationals</u> on 30.06.2017 and on 30.06.2018 by purpose of residence