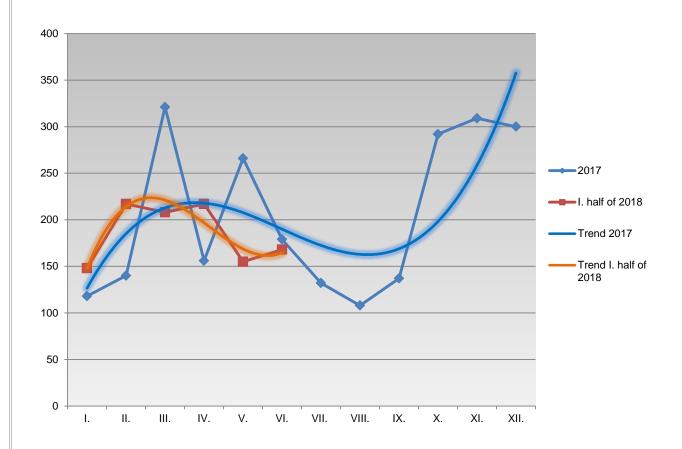

1     | ı    | -     | 1     | ı   | -     | -    | -     | -     | -   |
| Poland               | 1           | 1     | -    | -     | -     | 1   | -     | -    | -     | -     | -   |
| TOTAL                | 71          | 60    | 0    | 1     | 32    | 27  | 11    | 0    | 0     | 7     | 4   |

## 2.2 Illegal stay on the territory of the Slovak Republic

#### Overview of IS by individual months in: 2017 and 2018

|      | Total | I.  | II. | III. | IV. | V.  | VI. | VII. | VIII. | IX. | X.  | XI. | XII. |
|------|-------|-----|-----|------|-----|-----|-----|------|-------|-----|-----|-----|------|
| 2017 | 2 458 | 118 | 140 | 321  | 156 | 266 | 179 | 132  | 108   | 137 | 292 | 309 | 300  |
| 2018 | 1 113 | 148 | 217 | 208  | 217 | 155 | 168 | 1    | 1     | •   | -   | -   | -    |



IS <u>in I. half of 2018</u> disaggregated by nationality, place of detection and previous entry to the SR

| Nationality            | IS in |             | Inland        |                  |                   | eparting from<br>SR | Returned from |
|------------------------|-------|-------------|---------------|------------------|-------------------|---------------------|---------------|
| Nationality            | total | legal entry | illegal entry | unknown<br>entry | at land<br>border | at airports         | other MS      |
| Ukraine                | 813   | 199         | 21            | -                | 592               | 1                   | -             |
| Serbia                 | 104   | 99          | 3             | -                | -                 | 2