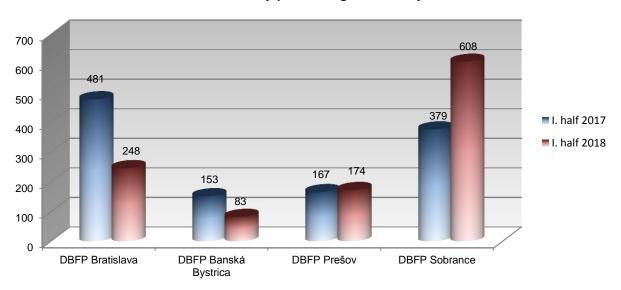

|

#### Note:

"Authority of detection" means unit that performed primordial check of alien on the territory of SR, detected violation of the law and handed the case over to competent unit of BBFP for further procession.

IS in I. half of 2017 and 2018 by processing of cases by individual DBFPs

|                      | I. half of 2017 | I. half of 2018 |
|----------------------|-----------------|-----------------|
| DBFP Bratislava      | 481             | 248             |
| DBFP Banská Bystrica | 153             | 83              |
| DBFP Prešov          | 167             | 174             |
| DBFP Sobrance        | 379             | 608             |
| TOTAL                | 1 180           | 1 113           |

IS in I. half of 2017 and 2018 by processing of cases by individual DBFPs



Overview of IS <u>in I. half of 2018</u> by processing of cases by individual DBAPs disaggregated by place of detection and previous entry to the SR

| DBFP             | IS       |             | Inland        |                  | at BCPs - depa<br>S | Returned    |                  |
|------------------|----------|-------------|---------------|------------------|---------------------|-------------|------------------|
|                  | in total | legal entry | illegal entry | unknown<br>entry | at land<br>border   | at airports | from<br>other MS |
| DBFP Bratislava  | 248      | 198         | 38            | -                | -                   | 4           | 8                |
| DBFP B. Bystrica | 83       | 64          | 15            | -                | -                   | -