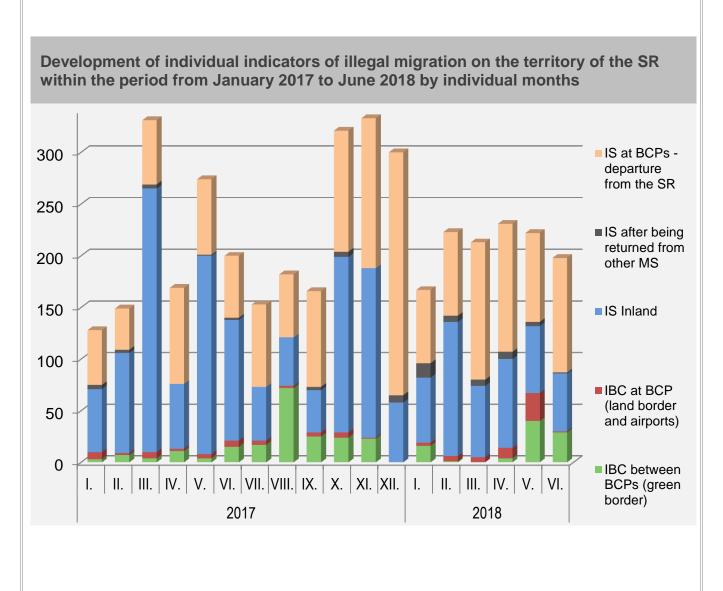

| 22              | 20       | 2          |  |
|       | TOTAL                             | 71    | 69         | 2          | 141             | 139      | 2          |  |
|       | Inland                            | 785   |            |            | 469             |          |            |  |
| (0    | At BCPs - departure from the SR   | 381   |            |            | 606             |          |            |  |
| IS    | Returned from other Member State  | 14    |            |            | 38              |          |            |  |
|       | TOTAL                             | 1 180 |            |            | 1 113           |          |            |  |
| TOTAL |                                   | 1 251 |            |            | 1 254           |          |            |  |



# Overview of illegal migration on the territory of the SR disaggregated by detection and processing by individual DBFP in I. half of 2018

|                  | DETECTED |     |       | PROCESSED |     |       |  |
|------------------|----------|-----|-------|-----------|-----|-------|--|
|                  | Total    | IBC | IS    | Total     | IBC | IS    |  |
| DBFP Bratislava  | 218      | 21  | 197   | 269       | 21  | 248   |  |
| DBFP B. Bystrica | 74       | -   | 74    | 83        | -   | 83    |  |
| DBFP Prešov      | 97       | 1   | 96    | 175       | 1   | 174   |  |
| DBFP Sobrance    | 730      | 119 | 611   | 727       | 119 | 608   |  |
| Other authority* | 135      | -   | 135   | 0         | -   | -     |  |
| TOTAL            | 1 254    | 141 | 1 113 | 1 254     |