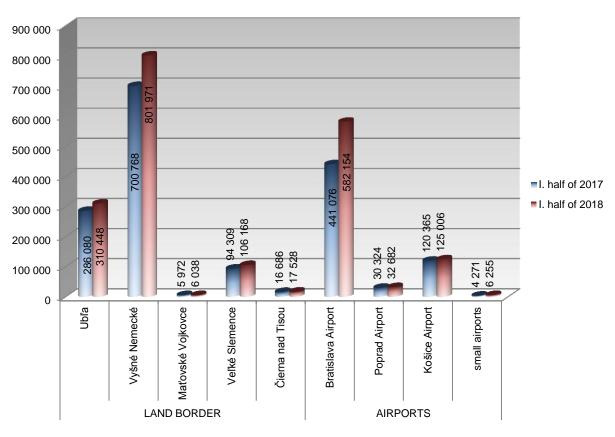

# Overview of persons and vehicles having crossed the external border legally by individual BCPs during first half of 2017 and 2018

|          |                    | I. half of 2017 |          | I. half of 2018 |          |
|----------|--------------------|-----------------|----------|-----------------|----------|
|          |                    | Persons         | Vehicles | Persons         | Vehicles |
| ~        | Ubľa               | 286 080         | 111 709  | 310 448         | 109 102  |
| BORDER   | Vyšné Nemecké      | 700 768         | 270 819  | 801 971         | 259 929  |
|          | Maťovské Vojkovce  | 5 972           | 3 240    | 6 038           | 3 323    |
| LAND     | Veľké Slemence     | 94 309          | -        | 106 168         | -        |
| Ĺ        | Čierna nad Tisou   | 16 686          | 3 383    | 17 528          | 3 441    |
| S        | letisko Bratislava | 441 076         | 3 639    | 582 154         | 4 969    |
| ORT      | letisko Poprad     | 30 324          | 239      | 32 682          | 237      |
| AIRPORTS | letisko Košice     | 120 365         | 1 230    | 125 006         | 942      |
| ⋖        | malé Airports*     | 4 271           | 121      | 6 255           | 102      |
| TOTAL    |                    | 1 699 851       | 394 380  | 1 988 250       | 382 045  |

<sup>\*</sup> small airports Piešťany(PZY), Sliač(SLD), Nitra(LZNI), Žilina(ILZ) and Prievidza(LZPE) are small airports BCPs according Reg. EU C 134

## Overview of persons having crossed the external border legally by individual BCPs during I. half of 2017 and 2018