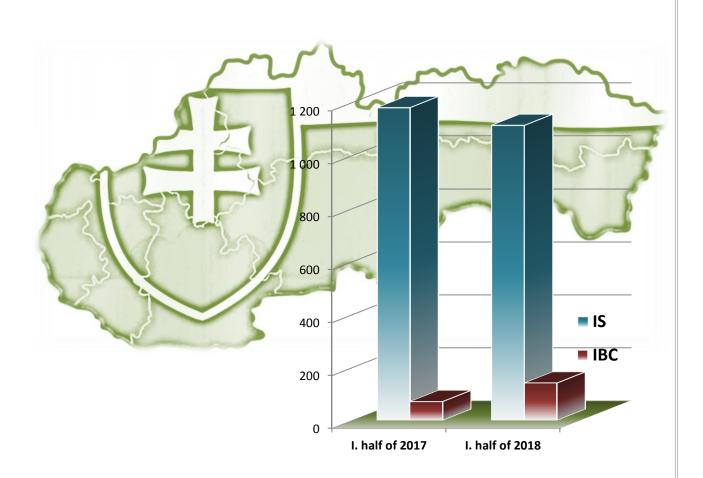

Presidium of the Police Force

Bureau of Border and Foreign Police

# Statistical Overview of Legal and Illegal Migration in the Slovak Republic



# I. HALF OF 2018



## CONTENT

| 1 LE  | GAL MIGRATION                                                       | 7  |
|-------|---------------------------------------------------------------------|----|
| 1.1   | Legal migration by Border Type                                      | 7  |
| 1.2   | Stay of Foreigners in Slovak Republic                               | 9  |
| 1.3   | Visas                                                               | 19 |
| 2 ILL | EGAL MIGRATION                                                      | 24 |
| 2.1   | Illegal Crossings of State Border of the Slovak Republic            | 28 |
| 2.2   | Illegal stay on the territory of the Slovak Republic                | 35 |
| 2.3   | Unaccompanied minors apprehended for IBC and IS                     | 51 |