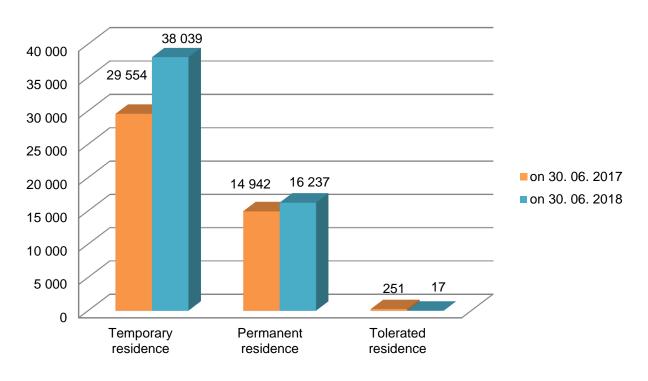

# Number of valid residence permits for <u>third country nationals</u> on 30. 06. 2017 and on 30. 06. 2018 by type of residence

| Type of residence   | k 30. 06. 2017 | k 30. 06. 2018 |
|---------------------|----------------|----------------|
| Temporary residence | 29 554         | 38 039         |
| Permanent residence | 14 942         | 16 237         |
| Tolerated residence | 251            | 17             |
| TOTAL               | 44 747         | 54 293         |

Top 20 nationalities with valid residence permit on 30. 06. 2017 - third country nationals

|                        | on 30. 06. 2017   |           |           |           |  |
|------------------------|-------------------|-----------|-----------|-----------|--|
| Nationality            | Total             |           | Thereof:  |           |  |
| Nationality            | number of permits | Temporary | Permanent | Tolerated |  |
| Ukraine                | 13 827            | 10 023    | 3 758     | 46        |  |
| Serbia                 | 8 931             | 8 332     | 583       | 16        |  |
| Russia                 | 4 157             | 2 194     | 1 953     | 10        |  |
| Viet Nam               | 2 980             | 1 266     | 1 682     | 32        |  |
| China (PRC)            | 2 409             | 946       | 1 462     | 1         |  |
| Korean Republic        | 1 618             | 1 115     | 503       | -         |  |
| Iran                   | 1 169             | 1 071     | 97        | 1         |  |
| Macedonia (FYROM)      | 968               | 451       | 513       | 4         |  |
| United States, USA     | 906               | 378       | 525       | 3         |  |
| Turkey                 | 568               | 308       | 256       | 4         |  |
| India                  | 407               | 252       | 151       | 4         |  |
| Syria                  | 405               | 291       | 106       | 8         |  |
| Belarus                | 376               | 197       | 177       | 2         |  |
| Israel                 | 366               | 293       | 72        | 1         |  |
| Thailand               | 346               | 208       | 137       | 1         |  |
| Egypt                  | 314               | 102       | 208       | 4         |  |
| Bosnia and Herzegovina | 267               | 139       | 122       | 6         |  |
| Kazakhstan             | 264               | 183       | 80        | 1         |  |
| Iraq                   | 235               | 97        | 135       | 3         |  |
| Afghanistan            | 226               | 109       | 112       | 5         |  |
| Other nationalities    | 4 008             | 1 599     | 2 310     | 99        |  |
| TOTAL                  | 44 747            | 29 554    | 14 942    | 251       |  |

|                               |        | on 30. 06. 2018 |           |           |  |
|-------------------------------|--------|-----------------|-----------|-----------|--|
| Nationality                   | Total  | Thereof:        |           |           |  |
| Nationality number of permits |        | Temporary       | Permanent | Tolerated |  |
| Ukraine                       | 18 178 | 14 095          | 4 082     | 1         |  |
| Serbia                        | 11 974 | 11 301          | 673       | -         |  |
| Russia                        | 4 401  | 2 246           | 2 153     | 2         |  |
| Viet Nam                      | 3 678  | 1 951           | 1 726     | 1         |  |
| China (PRC)                   | 2 478  | 870             | 1 608     | -         |  |
| Korean Republic               | 1 613  | 1 069           | 544       | -         |  |
| Iran                          | 1 350  | 1 229           | 121       | -         |  |
| Macedonia (FYROM)             | 1 104  | 560             | 544       | -         |  |
| United States, USA            | 945    | 361             | 584       | -         |  |
| Turkey                        | 604    | 328             | 276       | -         |  |
| India                         | 501    | 341             | 160       | -         |  |
| Belarus                       | 459    | 270             | 189       | -         |  |
| Thailand                      | 402    | 241             | 161       | -         |  |
| Israel                        | 397    | 319             | 78        | -         |  |
| Bosnia and Herzegovina        | 393    | 265             | 128       | -         |  |
| Syria                         | 381    | 245             | 136       | -         |  |
| Egypt                         | 340    | 115             | 225       | -         |  |
| Kazakhstan                    | 334    | 241             | 93        | -         |  |
| Brazil                        | 254    | 129             | 125       | -         |  |
| Mexico                        | 235    | 109             | 126       | -         |  |
| Other nationalities           | 4 272  | 1 754           | 2 505     | 13        |  |
| TOTAL                         | 54 293 | 38 039          | 16 237    | 17        |  |