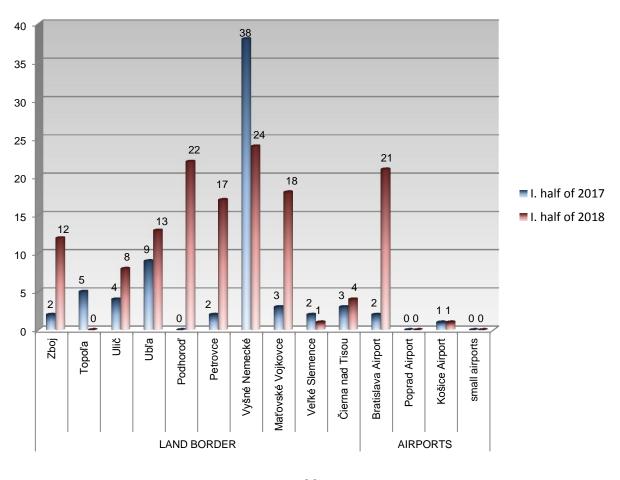

| -               | 22              |
| BCU PF Petrovce           | 2               | 17              |
| BCU PF Vyšné Nemecké      | 38              | 24              |
| BCU PF Maťovské Vojkovce  | 3               | 18              |
| BCU PF Veľké Slemence     | 2               | 1               |
| BCU PF Čierna nad Tisou   | 3               | 4               |
| BCU PF Bratislava Airport | 2               | 21              |
| BCU PF Poprad Airport     | -               | -               |
| BCU PF Košice Airport     | 1               | 1               |
| small airports            | -               | -               |
| TOTAL                     | 71              | 141             |

# Overview of IBC by processing of cases by individual units in I. half of: 2017 and 2018



IBC in I. half of 2018 disaggregated by nationality, sex and age

|             | IBC         |       |      | MA    | \LE   |     |       |      | FEM <i>A</i> | LE    |     |
|-------------|-------------|-------|------|-------|-------|-----|-------|------|--------------|-------|-----|
| Nationality | in<br>total | Total | 0-13 | 14-17 | 18-34 | 35+ | Total | 0-13 | 14-17        | 18-34 | 35+ |
| Viet Nam    | 66          | 43    | ı    | -     | 41    | 2   | 23    | ı    | 1            | 21    | 2   |
| Ukraine     | 27          | 22    | -    | -     | 14    | 8   | 5     | -    | -            | -     | 5   |
| Yemen       | 19          | 10    | 3    | 2     | 2     | 3   | 9     | 4    | 1            | 1     | 3   |
| Turkey      | 9           | 8     | ı    | -     | 6     | 2   |