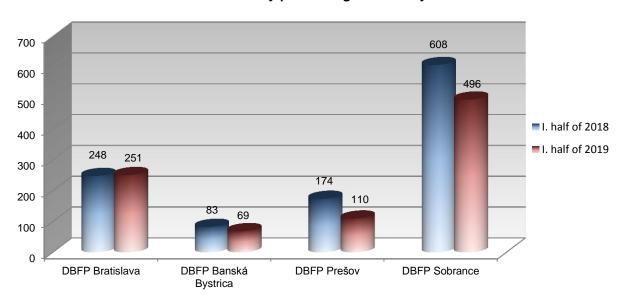

>Note</u>

"Authority of detection" means unit that performed primordial check of foreigner on the territory of SR, detected violation of the law and handed the case over to competent unit of BBFP for further procession.

IS in I. half of 2018 and 2019 by processing of cases by individual DBFPs

|                      | I. half of 2018 | I. half of 2019 |
|----------------------|-----------------|-----------------|
| DBFP Bratislava      | 248             | 251             |
| DBFP Banská Bystrica | 83              | 69              |
| DBFP Prešov          | 174             | 110             |
| DBFP Sobrance        | 608             | 496             |
| TOTAL                | 1 113           | 926             |

IS in I. half of 2018 and 2019 by processing of cases by individual DBFPs



Overview of IS <u>in I. half of 2019</u> by processing of cases by individual DBAPs disaggregated by place of detection and previous entry to the SR

| DBFP             | IS    |             | Inland        |                  | at BCPs - depa    | Returned    |                  |  |
|------------------|-------|-------------|---------------|------------------|-------------------|-------------|------------------|--|
|                  | total | legal entry | illegal entry | unknown<br>entry | at land<br>border | at airports | from<br>other MS |  |
| DBFP Bratislava  | 251   | 183         | 42            | 3                | -                 | 9           | 14               |  |
| DBFP B. Bystrica | 69    | 25          | 13            | -                | -                 | -           |