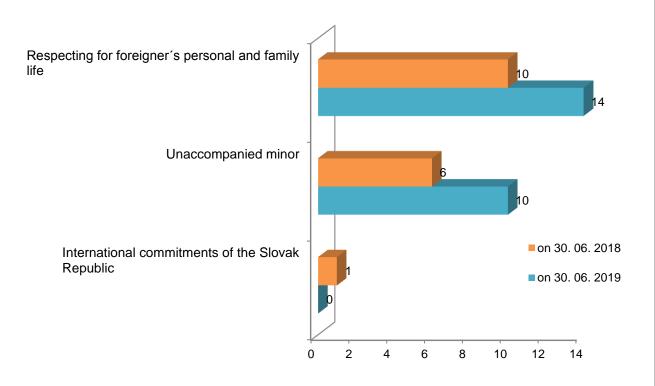

| Tolerated residence                                 |    |    |  |  |  |  |
|-----------------------------------------------------|----|----|--|--|--|--|
| Purpose of residence on 30. 06. 2018 on 30. 06. 201 |    |    |  |  |  |  |
| Respecting for foreigner's personal and family life | 10 | 14 |  |  |  |  |
| Unaccompanied minor                                 | 6  | 10 |  |  |  |  |
| International commitments of the Slovak Republic    | 1  | -  |  |  |  |  |
| TOTAL                                               | 17 | 24 |  |  |  |  |