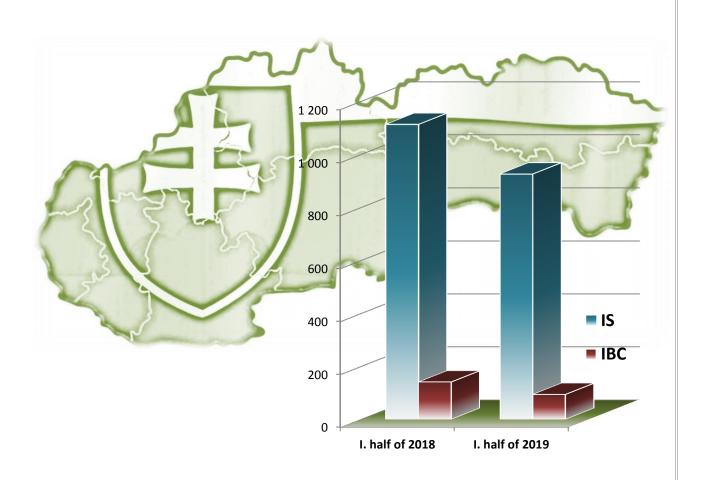

Presidium of the Police Force

Bureau of Border and Foreign Police

# Statistical Overview of Legal and Illegal Migration in the Slovak Republic



# I. HALF OF 2019

# CONTENT

| 1 LE  | GAL MIGRATION                                                       | 6  |
|-------|---------------------------------------------------------------------|----|
| 1.1   | Legal migration by Border Type                                      | 6  |
| 1.2   | Stay of Foreigners in Slovak Republic                               | 8  |
| 1.3   | Visas                                                               | 18 |
| 2 ILL | EGAL MIGRATION                                                      | 23 |
| 2.1   | Illegal Crossings of State Border of the Slovak Republic            | 27 |
| 2.2   | Illegal stay on the territory of the Slovak Republic                | 34 |
| 2.3   | Unaccompanied minors apprehended for IBC and IS                     | 50 |
| 2