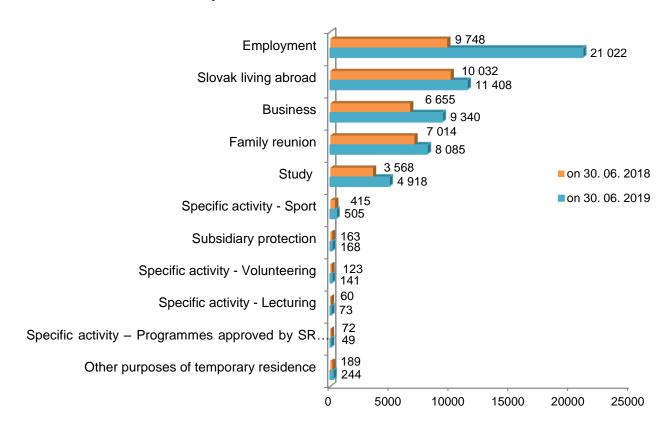

# Number of valid residence permits of $\underline{\text{third country nationals}}$ on 30.06.2018 and on 30.06.2019 by purpose of residence

| Temporary residence                                                |                 |                 |  |
|--------------------------------------------------------------------|-----------------|-----------------|--|
| Purpose of residence                                               | on 30. 06. 2018 | on 30. 06. 2019 |  |
| Employment                                                         | 9 748           | 21 022          |  |
| Slovak living abroad                                               | 10 032          | 11 408          |  |
| Business                                                           | 6 655           | 9 340           |  |
| Family reunion                                                     | 7 014           | 8 085           |  |
| Study                                                              | 3 568           | 4 918           |  |
| Specific activity – Sport                                          | 415             | 505             |  |
| Subsidiary protection                                              | 163             | 168             |  |
| Specific activity- Volunteering                                    | 123             | 141             |  |
| Specific activity – Lecturing                                      | 60              | 73              |  |
| Specific activity – Programmes approved by SR government or the EU | 72              | 49              |  |
| Other purposes of temporary residence                              | 189             | 244             |  |
| TOTAL                                                              | 38 039          | 55 953          |  |