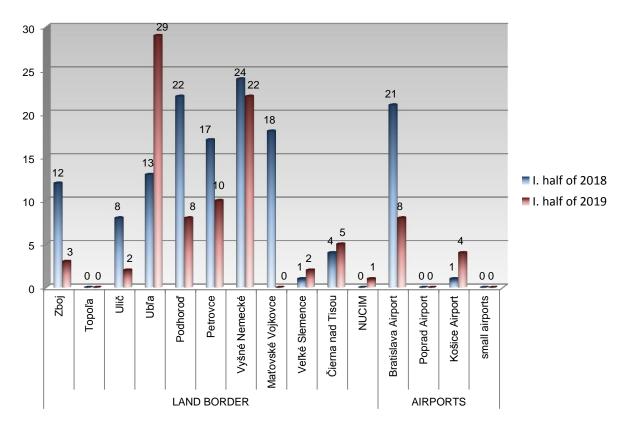

| 17              | 10              |
| BCU PF Vyšné Nemecké      | 24              | 22              |
| BCU PF Maťovské Vojkovce  | 18              | -               |
| BCU PF Veľké Slemence     | 1               | 2               |
| BCU PF Čierna nad Tisou   | 4               | 5               |
| NUCIM                     | -               | 1               |
| BCU PF Bratislava Airport | 21              | 8               |
| BCU PF Poprad Airport     | -               | -               |
| BCU PF Košice Airport     | 1               | 4               |
| small airports            | -               | -               |
| TOTAL                     | 141             | 94              |

# Overview of IBC by processing of cases by individual units in I. half of: 2018 and 2019



IBC in I. half of 2019 disaggregated by nationality, sex and age

|              | IBC   |       |      | MA    | LE    |     |       |      | FEM   | IALE  |     |
|--------------|-------|-------|------|-------|-------|-----|-------|------|-------|-------|-----|
| Nationality  | total | Total | 0-13 | 14-17 | 18-34 | 35+ | Total | 0-13 | 14-17 | 18-34 | 35+ |
| Viet Nam     | 17    | 15    | -    | -     | 12    | 3   | 2     | -    | -     | 1     | 1   |
| Ukraine      | 16    | 14    | -    | -     | 10    | 4   | 2     | -    | -     | 1     | 1   |
| Turkey       | 12    | 11    | -    | -     | 4     | 7   | 1     | -    | 1     | 1     | -   |
| Bangladesh   | 8     | 8     | -    | -     | 5     | 3   | -     | -    | 1     | 1     | -   |
| Sri Lanka    | 7     | 7     | -    |