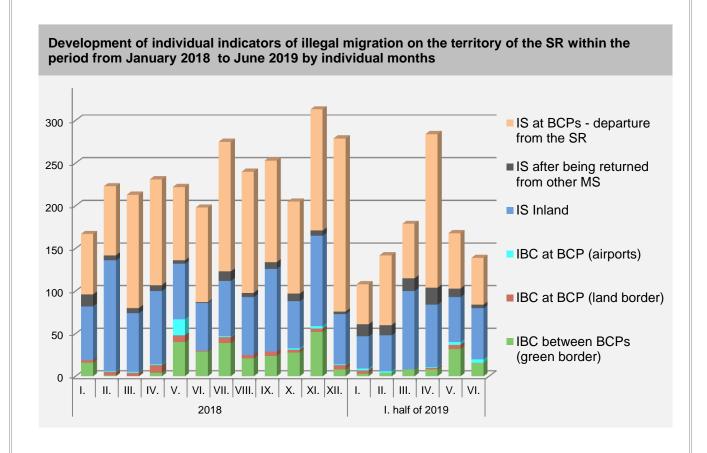

| 8        | 4          |  |  |
|     | TOTAL                             | 141   | 139        | 2          | 94              | 88       | 6          |  |  |
|     | Inland                            | 469   |            |            | 358             |          |            |  |  |
| S   | At BCPs - departure from the SR   | 606   |            |            | 493             |          |            |  |  |
| 9   | Returned from other Member State  | 38    |            |            | 75              |          |            |  |  |
|     | TOTAL                             | 1 113 |            |            | 926             |          |            |  |  |
| TOT | TOTAL                             |       | 1 254      |            |                 | 1 020    |            |  |  |



# Overview of illegal migration on the territory of the SR disaggregated by detection and processing by individual DBFP in I. half of 2019

|                   | DETECTED |     |     | PROCESSED |     |     |  |
|-------------------|----------|-----|-----|-----------|-----|-----|--|
|                   | Total    | IBC | IS  | Total     | IBC | IS  |  |
| DBFP Bratislava   | 193      | 6   | 187 | 259       | 8   | 251 |  |
| DBFP B. Bystrica  | 28       | -   | 28  | 69        | -   | 69  |  |
| DBFP Prešov       | 48       | 4   | 44  | 114       | 4   | 110 |  |
| DBFP Sobrance     | 575      | 79  | 496 | 577       | 81  | 496 |  |
| Other authority * | 176      | 5   | 171 | 1         | 1   | -   |  |
| TOTAL             | 1 020    | 94  | 926 | 1 020     | 94  | 926 |  |

# Overvie