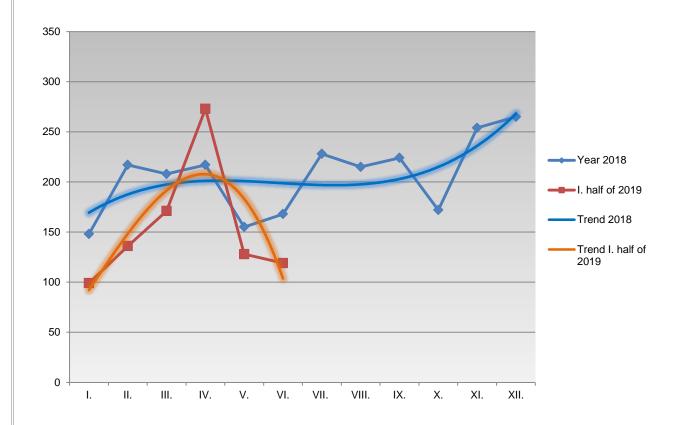

# 1.1 Legal migration by Border Type

Overview of persons and vehicles having crossed the external borders legally at border crossing points by the direction of crossing in first half of 2018 and 2019

|                          | I. half of 2018           |                                                | I. half of 2019 |         |         |              |
|--------------------------|---------------------------|------------------------------------------------|-----------------|---------|---------|--------------|
|                          |                           |                                                | from<br>SR      | to SR   | from SR | to SR        |
|                          | Numbe                     | r of persons by direction of crossing in total | 602 277         | 639 876 | 601 311 | 615 423      |
|                          | Thereof:                  | EU nationals and Slovak nationals              | 195 146         | 195 479 | 159 614 | 159 835      |
|                          |                           | Third country nationals                        | 407 131         | 444 397 | 441 697 | 455 588      |
| ER                       | Total nu                  | umber of persons                               | 1 242           | 2 153   | 1 210   | 6 734        |
| BORDER                   | Total nu                  | mber of vehicles by direction of crossing      | 189 886         | 185 909 | 144 875 | 139 887      |
|                          | Thereof:                  | Passenger cars                                 | 156 448         | 150 810 | 114 307 | 108 047      |
| LAND                     |                           | Buses                                          | 3 670           | 3 793   | 5 189   | 5 404        |
| LAI                      |                           | Trucks                                         | 26 387          | 27 923  | 22 072  | 23 125       |
|                          |                           | Passenger trains                               | 728             | 726     | 769     | 769          |
|                          |                           | Cargo trains                                   | 2 653           | 2 657   | 2 538   | 2 542        |
|                          | Total nu                  | umber of vehicles                              | 375             | 795     | 284     | 762          |
|                          | Total nu                  | umber of persons by direction of crossing      | 388 295         | 357 802 | 435 599 | 404 447      |
| S                        | Thereof:                  | EU nationals and Slovak nationals              | 325 359         | 296 754 | 355 990 | 326 072      |
| JRJ                      |                           | Third country nationals                        | 62 936          | 61 048  | 79 609  | 78 375       |
| AIRPORTS                 | Total nu                  | umber of persons                               | 746 097         |         | 840 046 |              |
| A                        | Total nu                  | ımber of aircrafts by direction of crossing    | 3 119           | 3 131   | 3 329   | 3 312        |
|                          | Total number of aircrafts |                                                | 6 2             | 250     | 6 6     | 641          |
| Tota                     | Total number of persons   |                                                | 1 988           | 3 250   | 2 050   | 6 <b>780</b> |
| Total number of vehicles |                           | 382                                            | 045             | 291     | 403     |              |

# Overview of persons and vehicles having crossed the external border legally by individual BCPs during first half of 2018 and 2019

|          |                    | I. half of 2018 |          | I. half of 2019 |          |
|----------|--------------------|-----------------|----------|-----------------|----------|
|          |                    | Persons         | Vehicles | Persons         | Vehicles |
| <u>~</u> | Ubľa               | 310 448         | 109 102  | 282 520         | 69 299   |
| BORDER   | Vyšné Nemecké      | 801 971         | 259 929  | 787 874         | 208 845  |
|          | Maťovské Vojkovce  | 6 038           | 3 323    | 5 781           | 3 046    |
| LAND     | Veľké Slemence     | 106 168         | -        | 119 412         | -        |
| ì        | Čierna nad Tisou   | 17 528          | 3 441    | 21 147          | 3 572    |
| S        | Bratislava Airport | 582 154         | 4 969    | 672 506         | 5 331    |
| AIRPORTS | Poprad Airport     | 32 682          | 237      | 35 210          | 250      |
| IRP      | Košice Airport     | 125 006         | 942      | 122 993         | 928      |
| ⋖        | small airports*    | 6 255           | 102      | 9 337           | 132      |
| TOTAL    |                    | 1 988 250       | 382 045  | 2 056 780       | 291 403  |