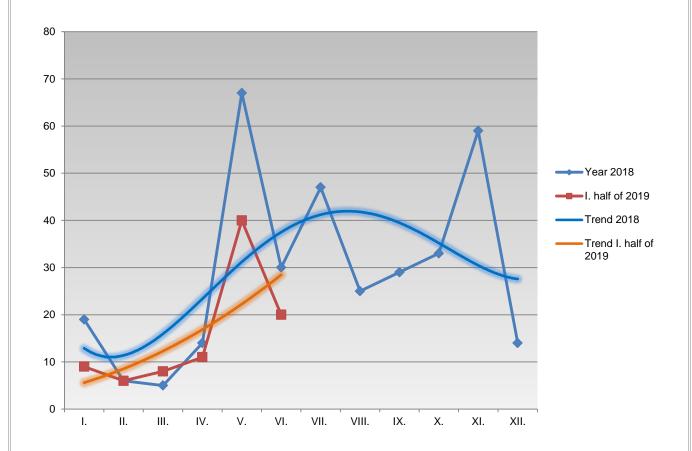

-                |
| Thailand               | 1                  | -               | -       | -        | 1      | -                           | -                |
| TOTAL                  | 1 254              | 90              | 29      | 22       | 469    | 606                         | 38               |

# 2.1 Illegal Crossings of State Border of the Slovak Republic

#### Overview of IBC by individual months in: 2018 and 2019

|      | Total | I. | II. | III. | IV. | V. | VI. | VII. | VIII. | IX. | X. | XI. | XII. |
|------|-------|----|-----|------|-----|----|-----|------|-------|-----|----|-----|------|
| 2018 | 348   | 19 | 6   | 5    | 14  | 67 | 30  | 47   | 25    | 29  | 33 | 59  | 14   |
| 2019 | 94    | 9  | 6   | 8    | 11  | 40 | 20  | -    | -     | -   | -  | -   | -    |



IBC in I. half of 2019 disaggregated by place and direction of crossing

|              |       |       |                     |       |                  | Ther                | eof:       |                                       |            |
|--------------|-------|-------|---------------------|-------|------------------|---------------------|------------|---------------------------------------|------------|
| Nationality  | IBC   |       |                     |       | oorder<br>n BCPs | Land border at BCPs |            | Airports<br>(non-Schengen<br>flights) |            |
|              | Total | to SR | reof:<br>from<br>SR | to SR | from<br>SR       | to SR               | from<br>SR | to SR                                 | from<br>SR |
| Viet Nam     | 17    | 17    | -