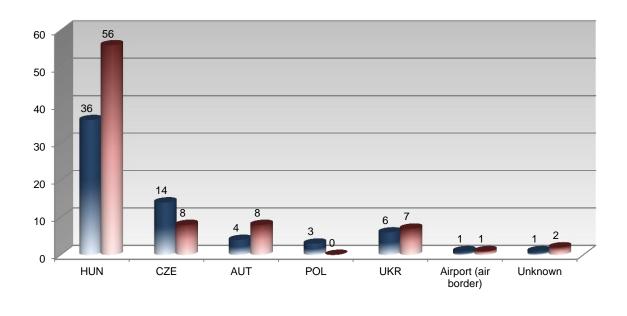

of 2018 and 2019 by border sections illegally crossed by migrants

| Border section       | I. half of 2018 | I. half of 2019 |
|----------------------|-----------------|-----------------|
| Hungary              | 36              | 56              |
| Czech Republic       | 14              | 8               |
| Austria              | 4               | 8               |
| Poland               | 3               | -               |
| Ukraine              | 6               | 7               |
| Airport (air border) | 1               | 1               |
| Unknown              | 1               | 2               |
| TOTAL                | 65              | 82              |

## IS detected inland after entry to the SR in I. half of 2018 and 2019 by border sections illegally crossed by migrants



■I. half of 2018 ■I. half of 2019

## IS detected inland after illegal entry to the SR <u>in I. half of 2019</u> disaggregated by border sections illegally crossed by migrants

|                        |       | Border section |     |     |     |     |                            |         |  |
|------------------------|-------|----------------|-----|-----|-----|-----|----------------------------|---------|--|
| Nationality            | Total | HUN            | CZE | AUT | POL | UKR | Airport<br>(air<br>border) | Unknown |  |
| Afghanistan            | 38    | 37             | -   | -   | -   | 1   | ı                          | -       |  |
| Serbia                 | 9     | 7              | 1   | 1   | -   | ı   |                            | -       |  |
| Bangladesh             | 6