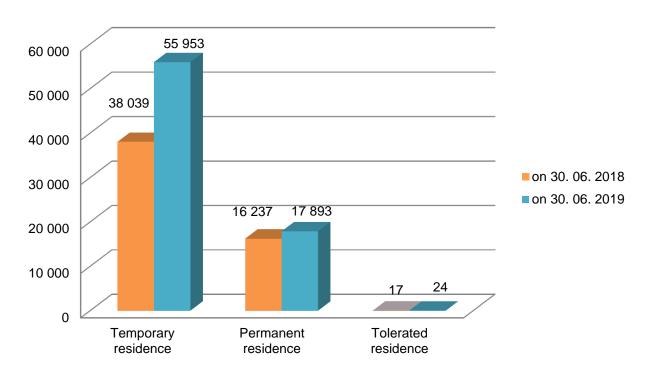

# Number of valid residence permits for <u>third country nationals</u> on 30. 06. 2018 and on 30. 06. 2019 by type of residence

| Type of residence   | on 30. 06. 2018 | on 30. 06. 2019 |
|---------------------|-----------------|-----------------|
| Temporary residence | 38 039          | 55 953          |
| Permanent residence | 16 237          | 17 893          |
| Tolerated residence | 17              | 24              |
| TOTAL               | 54 293          | 73 870          |