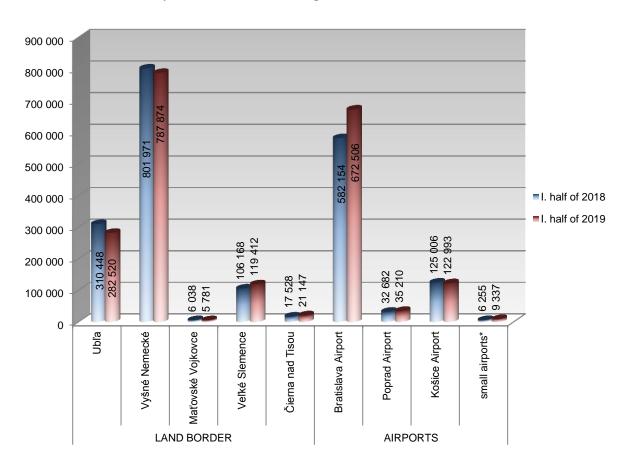

# Overview of persons and vehicles having crossed the external border legally by individual BCPs during first half of 2018 and 2019

|          |                    | I. half of 2018 |          | I. half of 2019 |          |
|----------|--------------------|-----------------|----------|-----------------|----------|
|          |                    | Persons         | Vehicles | Persons         | Vehicles |
| <u>~</u> | Ubľa               | 310 448         | 109 102  | 282 520         | 69 299   |
| BORDER   | Vyšné Nemecké      | 801 971         | 259 929  | 787 874         | 208 845  |
|          | Maťovské Vojkovce  | 6 038           | 3 323    | 5 781           | 3 046    |
| LAND     | Veľké Slemence     | 106 168         | -        | 119 412         | -        |
| ì        | Čierna nad Tisou   | 17 528          | 3 441    | 21 147          | 3 572    |
| S        | Bratislava Airport | 582 154         | 4 969    | 672 506         | 5 331    |
| AIRPORTS | Poprad Airport     | 32 682          | 237      | 35 210          | 250      |
| IRP      | Košice Airport     | 125 006         | 942      | 122 993         | 928      |
| ⋖        | small airports*    | 6 255           | 102      | 9 337           | 132      |
| TOTAL    |                    | 1 988 250       | 382 045  | 2 056 780       | 291 403  |

<sup>\*</sup> small airports Piešťany (PZY), Sliač (SLD), Nitra(LZNI), Žilina (ILZ) and Prievidza (LZPE) are small airports BCPs according Reg. EU C 134

# Overview of persons having crossed the external border legally by individual BCPs during I. half of 2018 and 2019