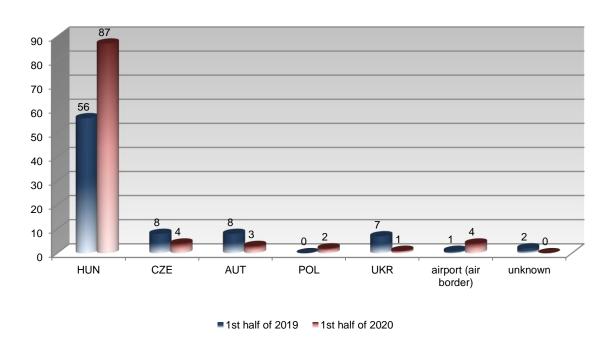

# Overview of illegal migration on the territory of the SR disaggregated by detection and processing by individual DBFP and other authorities in 1<sup>st</sup> half of 2020

|                    |       | DETECTED |     | PROCESSED |     |     |  |  |  |
|--------------------|-------|----------|-----|-----------|-----|-----|--|--|--|
|                    | Total | IBC      | IS  | Total     | IBC | IS  |  |  |  |
| DBFP Bratislava    | 168   | 4        | 164 | 225       | 5   | 220 |  |  |  |
| DBFP B. Bystrica   | 32    | -        | 32  | 45        | -   | 45  |  |  |  |
| DBFP Prešov        | 11    | -        | 11  | 41        | -   | 41  |  |  |  |
| DBFP Sobrance      | 168   | 43       | 125 | 170       | 45  | 125 |  |  |  |
| Other authorities* | 102   | 3        | 99  | 0         | -   | -   |  |  |  |
| TOTAL              | 481   | 50       | 431 | 481       | 50  | 431 |  |  |  |

# Overview of illegal migration on the territory of the SR disaggregated by detection and processing by individual DBFP and other authorities in 1<sup>st</sup> half of 2019

|                    |       | DETECTED |     | PROCESSED |     |     |  |  |  |
|--------------------|-------|----------|-----|-----------|-----|-----|--|--|--|
|                    | Total | IBC      | IS  | Total     | IBC | IS  |  |  |  |
| DBFP Bratislava    | 193   | 6        | 187 | 259       | 8   | 251 |  |  |  |
| DBFP B. Bystrica   | 28    | -        | 28  | 69        | -   | 69  |  |  |  |
| DBFP Prešov        | 48    | 4        | 44  | 114       | 4   | 110 |  |  |  |
| DBFP Sobrance      | 575   | 79       | 496 | 577       | 81  | 496 |  |  |  |
| Other authorities* | 176   | 5        | 171 | 1         | 1   | -   |  |  |  |
| SPOLU              | 1 020 | 94       | 926 | 1 020     | 94  | 926 |  |  |  |