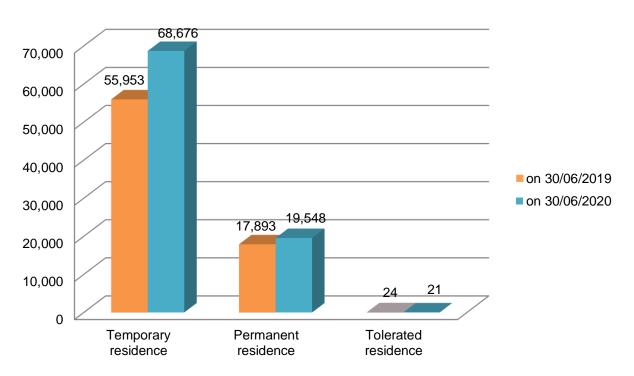

# Number of valid residence permits for third country nationals on 30/06/2019 and on 30/06/2020 by the type of residence

| Type of residence   | on 30/06/2019 | on 30/06/2020 |
|---------------------|---------------|---------------|
| Temporary residence | 55 953        | 68 676        |
| Permanent residence | 17 893        | 19 548        |
| Tolerated residence | 24            | 21            |
| TOTAL               | 73 870        | 88 245        |