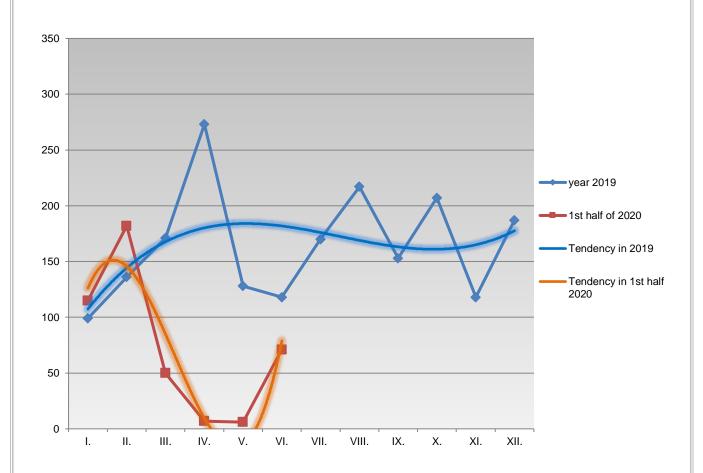

### Development of individual indicators of illegal migration on the territory of the SR within the period from January 2019 to June 2020 by individual months 300 ■ IS at BCPs – departure from the SR 250 ■ IS after being returned from other MS IS inland 200 IBC at BCP (airports) 150 IBC at internal border 100 BC at BCP (land border) 50 ■ IBC between BCPs (green border) I. III. III. IV. V. VI. VII. VIII. IX. X. XI XII. I. II. III. IV. V. VI.