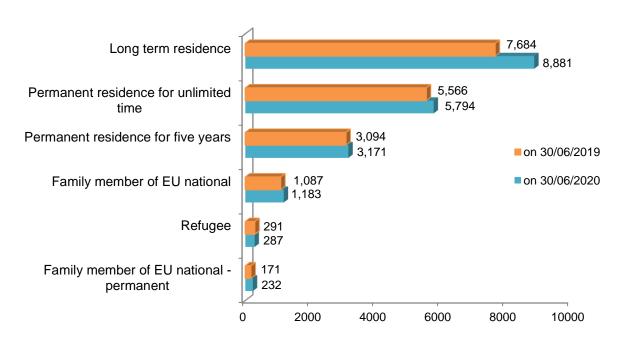

| Permanent residence                      |               |               |  |  |
|------------------------------------------|---------------|---------------|--|--|
| Purpose of residence                     | on 30/06/2019 | on 30/06/2020 |  |  |
| Long term residence                      | 7 684         | 8 881         |  |  |
| Permanent residence (unlimited)          | 5 566         | 5 794         |  |  |
| Permanent residence (for 5 years)        | 3 094         | 3 171         |  |  |
| Family member of EU national             | 1 087         | 1 183         |  |  |
| Refugee                                  | 291           | 287           |  |  |
| Family member of EU national – permanent | 171           | 232           |  |  |
| TOTAL                                    | 17 893        | 19 548        |  |  |