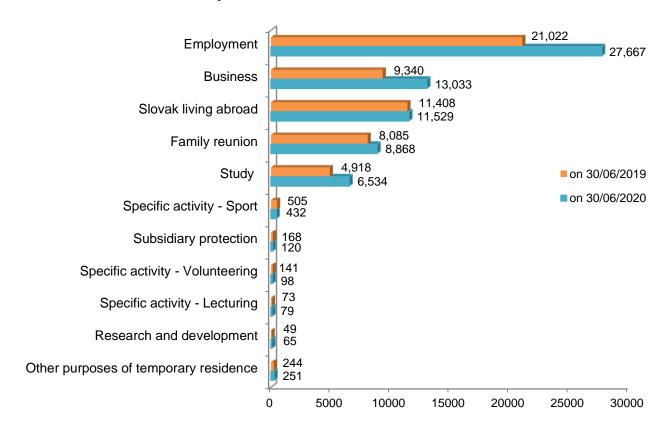

# Number of valid residence permits of $\underline{\text{third country nationals}}$ on 30/06/2019 and 30/06/2020 by purpose of residence

| Temporary residence                   |               |               |  |  |
|---------------------------------------|---------------|---------------|--|--|
| Purpose of residence                  | on 30/06/2019 | on 30/06/2020 |  |  |
| Employment                            | 21 022        | 27 667        |  |  |
| Business                              | 9 340         | 13 033        |  |  |
| Slovak living abroad                  | 11 408        | 11 529        |  |  |
| Family reunion                        | 8 085         | 8 868         |  |  |
| Study                                 | 4 918         | 6 534         |  |  |
| Specific activity – Sport             | 505           | 432           |  |  |
| Subsidiary protection                 | 168           | 120           |  |  |
| Specific activity- Volunteering       | 141           | 98            |  |  |
| Specific activity – Lecturing         | 73            | 79            |  |  |
| Research and development              | 49            | 65            |  |  |
| Other purposes of temporary residence | 244           | 251           |  |  |
| TOTAL                                 | 55 953        | 68 676        |  |  |