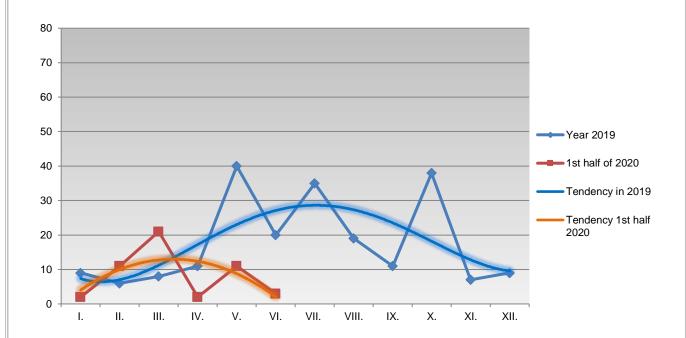

### Development of individual indicators of illegal migration on the territory of the SR within the period from January 2019 to June 2020 by individual months 300 ■ IS at BCPs – departure from the SR 250 ■ IS after being returned from other MS IS inland 200 IBC at BCP (airports) 150 IBC at internal border 100 BC at BCP (land border) 50 ■ IBC between BCPs (green border) I. III. III. IV. V. VI. VII. VIII. IX. X. XI XII. I. II. III. IV. V. VI.

#### Overview of IBC by individual months in: 2019 and 2020

|      | Total | 1 | II | III | IV | V  | VI | VII | VIII | IX | х  | ΧI | XII |
|------|-------|---|----|-----|----|----|----|-----|------|----|----|----|-----|
| 2019 | 213   | 9 | 6  | 8   | 11 | 40 | 20 | 35  | 19   | 11 | 38 | 7  | 9   |
| 2020 | 50    | 2 | 11 | 21  | 2  | 11 | 3  | -   | -    | -  | -  | -  | -   |