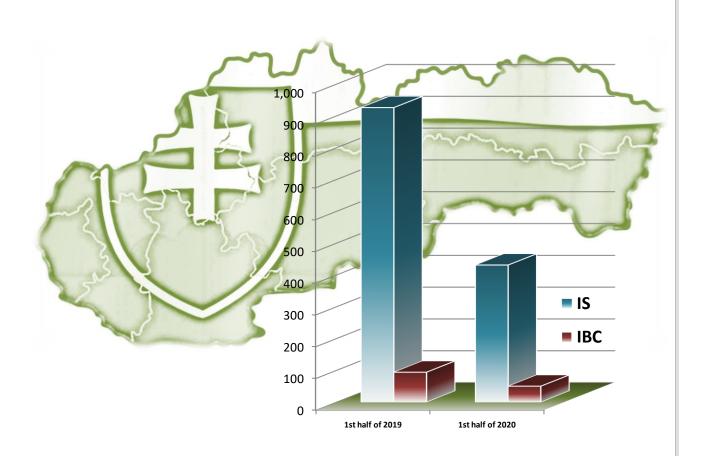

#### Overview of illegal migration on the territory of the SR in 1st half of 2019 and 2020

|     |                                   | 1 <sup>st</sup> | half of 20 | 019        | 1 <sup>st</sup> | half of 20 | 020        |
|-----|-----------------------------------|-----------------|------------|------------|-----------------|------------|------------|
|     |                                   |                 | Thei       | reof:      |                 | Thei       | reof:      |
|     |                                   | Total           | to SR      | from<br>SR | Total           | to SR      | from<br>SR |
|     | External land border between BCPs | 71              | 69         | 2          | 41              | 39         | 2          |
| 1.5 | External land border at BCPs      | 11              | 11         | 0          | 4               | 4          | 0          |
| IBC | External air border (at airports) | 12              | 8          | 4          | 3               | 0          | 3          |
| =   | Internal land border*             | 0               | 0          | 0          | 2               | 2          | 0          |
|     | TOTAL                             | 94              | 88         | 6          | 50              | 45         | 5          |
|     | Inland                            | 358             |            |            | 296             |            |            |
| ဟ   | At BCPs – departure from the SR   | 493             |            |            | 121             |            |            |
| 0)  | Returned from other Member State  | 75              |            |            | 14              |            |            |
|     | TOTAL                             | 926             |            |            | 431             |            |            |
| ТОТ | AL                                |                 | 1 020      |            |                 | 481        |            |