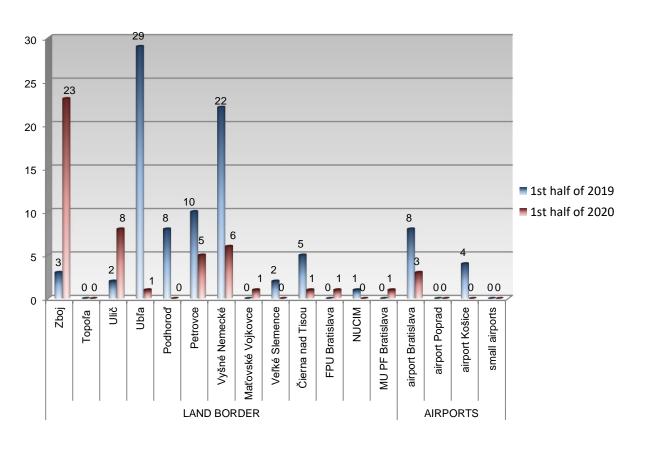

IBC in 1st half of 2020 disaggregated by place and direction of crossing

|             |       |       |            |       |                   |       | The                 | reof: |                 |                            |        |
|-------------|-------|-------|------------|-------|-------------------|-------|---------------------|-------|-----------------|----------------------------|--------|
| Nationality |       | IBC   |            |       | border<br>en BCPs |       | Land border at BCPs |       | al land<br>der* | Airpo<br>(non-Scl<br>fligh | nengen |
| radionancy  |       | Ther  | eof:       |       | from              |       | from                |       | from            |                            | from   |
|             | Total | to SR | from<br>SR | to SR | SR                | to SR | SR                  | to SR | SR              | to SR                      | SR     |
| Bangladesh  | 19    | 19    | -          | 19    | -                 | -     | •                   | -     | •               | -                          | -      |
| Ukraine     | 6     | 6     | -          | 3     | -                 | 3     | •                   | -     | ı               | -                          | -      |
| India       | 5     | 5     | -          | 5     | -                 | -     | •                   | -     | ı               | -                          | -      |
| Georgia     | 3     | 1     | 2          | -     | -                 | -     | •                   | 1     | ı               | -                          | 2      |
| Iran        | 3     | 3     | -          | 3     | -                 | -     | -                   | -     | -               | -                          | -      |
| Syria       | 2     | 2     | -          | 2     | -                 | -     | -                   | -     | -               | -                          | -      |
| Tajikistan  | 2     | -     | 2          | -     | 2                 | -     | -                   | -     | -               | -                          | -      |
| Turkey      | 2     | 2     | -          | 2     | -                 | -     | -                   | -     | -               | -                          | -      |
| Uzbekistan  | 2     | 2     | -          | 2     | -                 | -     | -                   | -     | -               | -                          | -      |
| Albania     | 1     | -     | 1          | -     | -                 | -     | -                   | -     | -               | -                          | 1      |
| Algeria     | 1     | 1     | -          | 1     | -                 | -     | -                   | -     | -               | -                          | -      |
| Belgium     | 1     | 1     | -          | 1     | -                 | -     | -                   | -     | -               | -                          | -      |
| Moldova     | 1     | 1     | -          | 1     | -                 | -     | -                   | -     | -               | -                          | -      |
| Serbia      | 1     | 1     | -          | -     | -                 | -     | -                   | 1     | -               | -                          | -      |
| Tunisia     | 1 1   |       | -          | -     | 1                 | -     | -                   | -     | -               | -                          |        |
| TOTAL       | 50    | 45    | 5          | 39    | 2                 | 4     | 0                   | 2     | 0               | 0                          | 3      |

#### IBC in 1st half of 2019 disaggregated by place and direction of crossing

|                    |                     |       |            |       |                  | Thei  | reof:         |                                       |      |
|--------------------|---------------------|-------|------------|-------|------------------|-------|---------------|---------------------------------------|------|
| Nationality        |                     | IBC   |            |       | oorder<br>n BCPs |       | oorder<br>CPs | Airports<br>(non-Schengen<br>flights) |      |
| •                  |                     | The   |            |       | from             |       | from          |                                       | from |
|                    | Total               | to SR | from<br>SR | to SR | SR               | to SR | SR            | to SR                                 | SR   |
| Viet Nam           | 17                  | 17    | -          | 16    | -                | -     | -             | 1                                     | -    |
| Ukraine            | 16                  | 16    | -          | 5     | -                | 11    | -             | -                                     | -    |
| Turkey             | 12                  | 12    | -          | 12    | -                | -     | -             | -                                     | -    |
| Bangladesh         | 8                   | 8     | -          | 8     | -                | -     | -             | -                                     | -    |
| Sri Lanka          | 7                   | 7     | -          | 7     | -                | -     | -             | -                                     | -    |
| Russian Federation | 6                   | 6     | -          | 6     | -                | -     | -             | -                                     | -    |
| Albania            | 4                   | -     | 4          | -     | -                | -     | -             | -                                     | 4    |
| Azerbaijan         | 3                   | 3     | -          | 3     | -                | -     | -             | -                                     | -    |
| Azerbaijan<br>Iran | 3                   | 3     | -          | -     | -                | -     | -             | 3                                     | -    |
| Uzbekistan         | 3                   | 3     | -          | 3     | -                | -     | -             | -                                     | -    |
| Afghanistan        | 2                   | 2     | -          | 2     | -                | -     | -             | -                                     | -    |
| Armenia            | 2                   | 2     | -          | -     | -                | -     | -             | 2                                     | -    |
| India              | 2                   | 2     | -          | 2     | -                | -     | -             | -                                     | -    |
| Pakistan           | 2                   | 2     | -          | 2     | -                | -     | -             | -                                     | -    |
| Somalia            | 2                   | 2     | -          | 2     | -                | -     | -             | -                                     | -    |
| Georgia            | 1                   | 1     | -          | 1     | -                | -     | -             | -                                     | -    |
| DPR of Korea       | 1                   | -     | 1          | -     | 1                | -     | -             | -                                     | -    |
| Morocco            | 1                   | 1     | -          | -     | -                | -     | -             | 1                                     | -    |
| Moldova            | 1                   | -     | 1          | -     | 1                | -     | -             | -                                     | -    |
| Serbia             | Serbia <b>1</b> 1 - |       | -          | -     | -                | -     | 1             | -                                     |      |
| TOTAL              | 94                  | 88    | 6          | 69    | 2                | 11    | 0             | 8                                     | 4    |