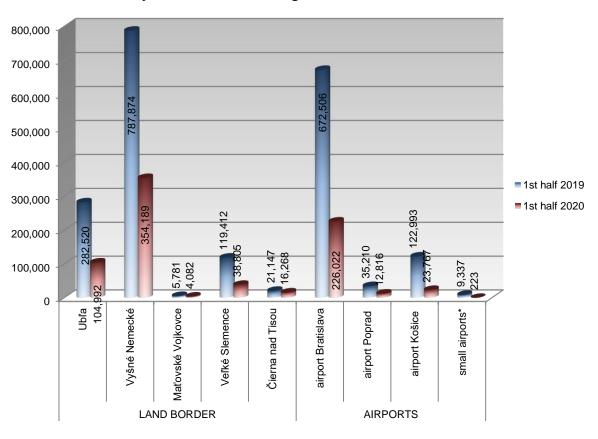

# Overview of persons and vehicles having crossed the external border legally by individual BCPs during the first half of 2019 and 2020

|          |                    | 1st half of 2019 |          | 1 <sup>st</sup> half of 2020 |          |
|----------|--------------------|------------------|----------|------------------------------|----------|
|          |                    | Persons          | Vehicles | Persons                      | Vehicles |
| œ        | Ubľa               | 282 520          | 69 299   | 104 992                      | 26 383   |
| BORDER   | Vyšné Nemecké      | 787 874          | 208 845  | 354 189                      | 116 006  |
|          | Maťovské Vojkovce  | 5 781            | 3 046    | 4 082                        | 2 049    |
| LAND     | Veľké Slemence     | 119 412          | -        | 38 805                       | -        |
| ì        | Čierna nad Tisou   | 21 147           | 3 572    | 16 268                       | 2 960    |
| S        | letisko Bratislava | 672 506          | 5 331    | 226 022                      | 2 444    |
| AIRPORTS | letisko Poprad     | 35 210           | 250      | 12 816                       | 108      |
| IRPC     | letisko Košice     | 122 993          | 928      | 23 767                       | 143      |
| ∢        | malé letiská*      | 9 337            | 132      | 223                          | 56       |
| TOTAL    |                    | 2 056 780        | 291 403  | 781 164                      | 150 149  |

<sup>\*</sup> small airports (airports Piešťany, Sliač, Nitra, Žilina, Prievidza and Jasná are small airports BCPs in line with the Annex 4 of the Practical Handbook for Border Guards (Schengen Handbook))