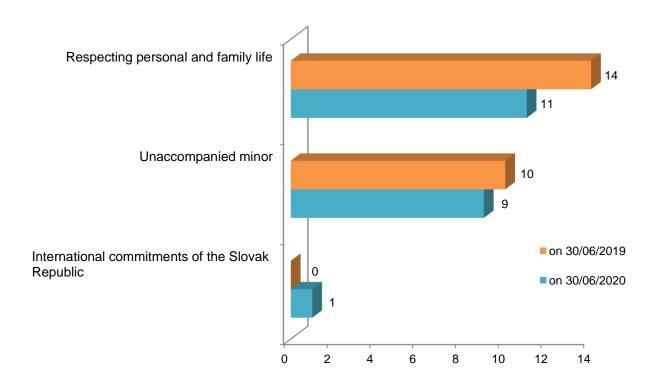

| Tolerated residence                                 |    |    |  |  |  |
|-----------------------------------------------------|----|----|--|--|--|
| Purpose of residence on 30/06/2019 on 30/06/2020    |    |    |  |  |  |
| Respecting for foreigner's personal and family life | 14 | 11 |  |  |  |
| Unaccompanied minor                                 | 10 | 9  |  |  |  |
| International commitments of the Slovak Republic    | -  | 1  |  |  |  |
| TOTAL                                               | 24 | 21 |  |  |  |