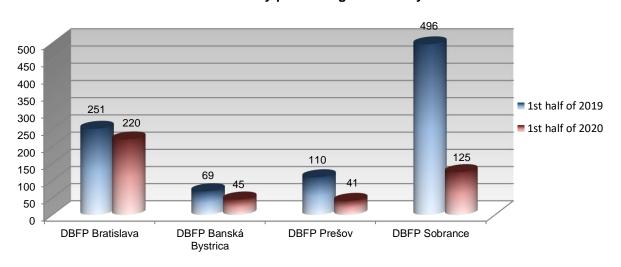

# Overview of illegal migration on the territory of the SR disaggregated by detection and processing by individual DBFP and other authorities in 1<sup>st</sup> half of 2020

|                    |       | DETECTED |     | PROCESSED |     |     |  |  |  |
|--------------------|-------|----------|-----|-----------|-----|-----|--|--|--|
|                    | Total | IBC      | IS  | Total     | IBC | IS  |  |  |  |
| DBFP Bratislava    | 168   | 4        | 164 | 225       | 5   | 220 |  |  |  |
| DBFP B. Bystrica   | 32    | -        | 32  | 45        | -   | 45  |  |  |  |
| DBFP Prešov        | 11    | -        | 11  | 41        | -   | 41  |  |  |  |
| DBFP Sobrance      | 168   | 43       | 125 | 170       | 45  | 125 |  |  |  |
| Other authorities* | 102   | 3        | 99  | 0         | -   | -   |  |  |  |
| TOTAL              | 481   | 50       | 431 | 481       | 50  | 431 |  |  |  |

# Overview of illegal migration on the territory of the SR disaggregated by detection and processing by individual DBFP and other authorities in 1<sup>st</sup> half of 2019

|                    |       | DETECTED |     | PROCESSED |     |     |  |  |  |
|--------------------|-------|----------|-----|-----------|-----|-----|--|--|--|
|                    | Total | IBC      | IS  | Total     | IBC | IS  |  |  |  |
| DBFP Bratislava    | 193   | 6        | 187 | 259       | 8   | 251 |  |  |  |
| DBFP B. Bystrica   | 28    | -        | 28  | 69        | -   | 69  |  |  |  |
| DBFP Prešov        | 48    | 4        | 44  | 114       | 4   | 110 |  |  |  |
| DBFP Sobrance      | 575   | 79       | 496 | 577       | 81  | 496 |  |  |  |
| Other authorities* | 176   | 5        | 171 | 1         | 1   | -   |  |  |  |
| SPOLU              | 1 020 | 94       | 926 | 1 020     | 94  | 926 |  |  |  |