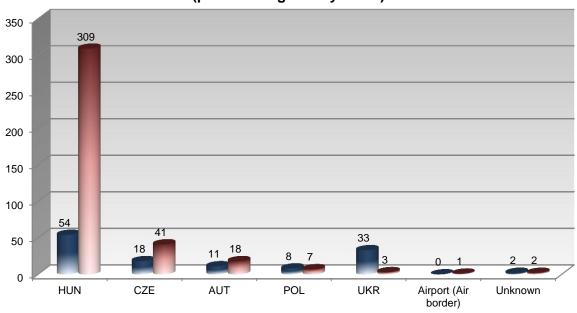

s (place of illegal entry to SR)

| Border section       | I. half of 2014 | I. half of 2015 |
|----------------------|-----------------|-----------------|
| Hungary              | 54              | 309             |
| Czech Republic       | 18              | 41              |
| Austria              | 11              | 18              |
| Poland               | 8               | 7               |
| Ukraine              | 33              | 3               |
| Airport (Air border) | -               | 1               |
| Unknown              | 2               | 2               |
| TOTAL                | 126             | 381             |

# IS inland after illegal entry to the SR in I. half of 2014 and 2015 disaggregated by border sections crossed by migrants (place of illegal entry to SR)



■I.half 2014 ■I. half 2015

# IS inland after illegal entry to the SR in <u>I. half of 2015</u> disaggregated by border sections crossed by migrants (place of illegal entry to SR)

|                        |       | Border section |     |     |     |     |                             |         |
|------------------------|-------|----------------|-----|-----|-----|-----|-----------------------------|---------|
| Nationality            | Total | HUN            | CZE | AUT | POL | UKR | Airports<br>(Air<br>border) | Unknown |
| Syria                  | 118   | 116            | -   | 1   | -   | -   | -                           | 1       |
| Kosovo                 | 98    | 95             | 2   | 1   | -   | -   | -                           | -       |
| Ukraine                | 37    | 8