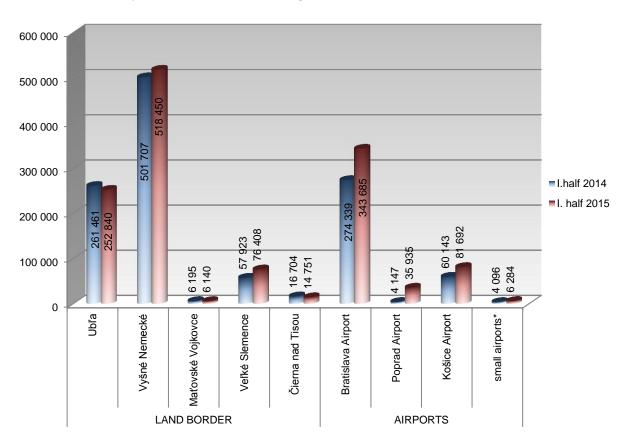

# Overview of persons and vehicles having crossed the external border legally by individual BCPs during first half of 2014 and 2015

|               |                    | I. half of 2014 |          | I. half of 2015 |          |
|---------------|--------------------|-----------------|----------|-----------------|----------|
|               |                    | Persons         | Vehicles | Persons         | Vehicles |
|               | Ubľa               | 261 461         | 117 668  | 252 840         | 106 308  |
| <u>ال</u> ا م | Vyšné Nemecké      | 501 707         | 278 003  | 518 450         | 253 774  |
| LAND          | Maťovské Vojkovce  | 6 195           | 3 463    | 6 140           | 3 401    |
| BG            | Veľké Slemence     | 57 923          | -        | 76 408          | -        |
|               | Čierna nad Tisou   | 16 704          | 3 762    | 14 751          | 3 726    |
| S             | Bratislava Airport | 274 339         | 2 811    | 343 685         | 3 109    |
| ORT           | Poprad Airport     | 4 147           | 69       | 35 935          | 300      |
| AIRPORTS      | Košice Airport     | 60 143          | 502      | 81 692          | 713      |
| ⋖             | small airports*    | 4 096           | 102      | 6 284           | 120      |
| TOTAL         |                    | 1 186 715       | 406 380  | 1 336 185       | 371 451  |

# Overview of persons having crossed the external border legally by individual BCPs during first half of 2014 and 2015

<sup>\*</sup> small airports Piešťany (PZY), Sliač (SLD), Nitra (LZNI), Žilina (ILZ) and Prievidza (LZPE) are small airports BCPs according Reg. EU C 134