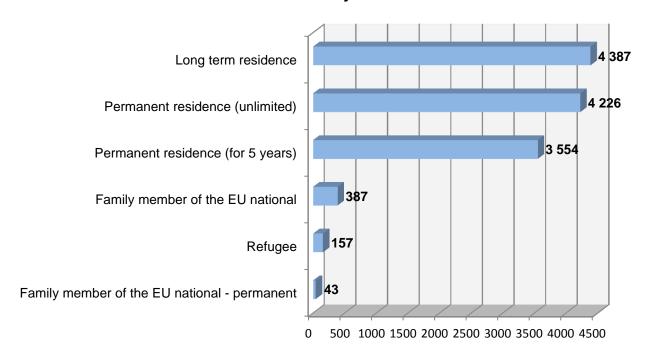

| Permanent residence                          |                   |                   |  |  |
|----------------------------------------------|-------------------|-------------------|--|--|
| Purpose of residence                         | at 30th June 2014 | at 30th June 2015 |  |  |
| Long term residence                          | 3 618             | 4 387             |  |  |
| Permanent residence (unlimited)              | 3 836             | 4 226             |  |  |
| Permanent residence (for 5 years)            | 3 813             | 3 554             |  |  |
| Family member of the EU national             | 303               | 387               |  |  |
| Refugee                                      | 151               | 157               |  |  |
| Family member of the EU national - permanent | 32                | 43                |  |  |
| TOTAL                                        | 11 753            | 12 754            |  |  |