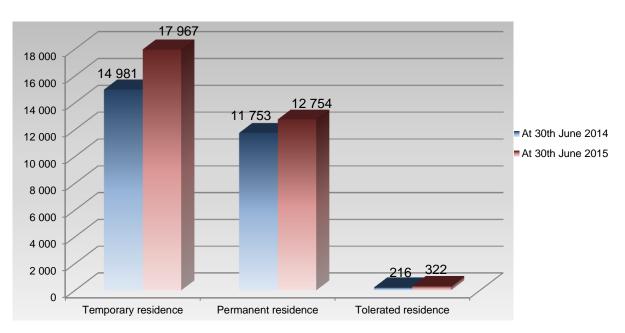

# Types of valid residence permits of third country nationals at 30<sup>th</sup>June 2014 and at 30<sup>th</sup> June 2015

| Type of residence   | At 30th June<br>2014 | At 30th June<br>2015 |
|---------------------|----------------------|----------------------|
| Temporary residence | 14 981               | 17 967               |
| Permanent residence | 11 753               | 12 754               |
| Tolerated residence | 216                  | 322                  |
| TOTAL               | 26 950               | 31 043               |

# Types of valid residence permits of third country nationals at 30<sup>th</sup> June 2014 and at 30<sup>th</sup> June 2015