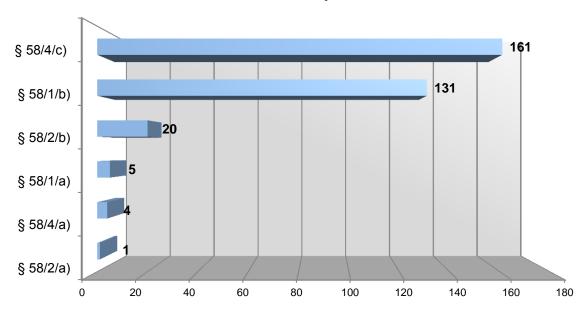

|  |  |  |
| § 58/1/a)                                                | 2   | 5   |  |  |  |
| § 58/4/a)                                                | 4   | 4   |  |  |  |
| § 58/2/a)                                                | 1   | 1   |  |  |  |
| TOTAL                                                    | 216 | 322 |  |  |  |

Number of valid residence permits of <u>third country nationals</u> at 30th June 2015 disaggregated by purpose of residence

Temporary residence - most frequent purposes of temporary residence of third country nationals at 30th June 2015



# Permanent residence - purposes of valid permanent residence of third country nationals at 30th June 2015



# Tolerated residence - reasons for valid tolerated residences of third country nationals at 30th June 2015



### Note:

Reasons for tolerated residence according the Act on stay of aliens:

§ 58/1/a) – if there is an obstruction to his/her administrative expulsion as per §81,

§ 58/1/b) – if his/her exit is impossible and his/her detention is inefficient,

§ 58/2/a) – a minor who is found in the SR territory,

§ 58/2/b) – if required due to the respect for his/her personal and family life and does not pose a threat to the state safety or public order,

§ 58/4/a) - provision of institutional care,

§ 58/4/c) – evaluation of applications for the granting of tolerated residence, prison sentence execution, or period of imprisonment; this shall not apply, if the residence of a third country national in the Slovak Republic territory is authorized.

### Number of residence permits granted during I. ha