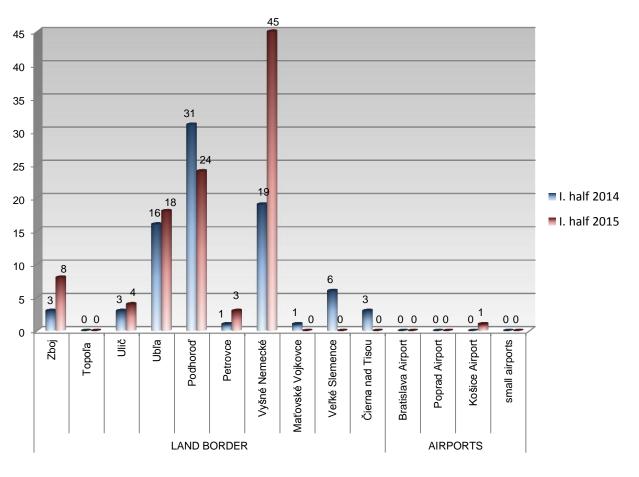

# Overview of persons and vehicles having crossed the external border legally by individual BCPs during first half of 2014 and 2015

|               |                    | I. half of 2014 |          | I. half of 2015 |          |
|---------------|--------------------|-----------------|----------|-----------------|----------|
|               |                    | Persons         | Vehicles | Persons         | Vehicles |
|               | Ubľa               | 261 461         | 117 668  | 252 840         | 106 308  |
| <u>ال</u> ا م | Vyšné Nemecké      | 501 707         | 278 003  | 518 450         | 253 774  |
| LAND          | Maťovské Vojkovce  | 6 195           | 3 463    | 6 140           | 3 401    |
| BG            | Veľké Slemence     | 57 923          | -        | 76 408          | -        |
|               | Čierna nad Tisou   | 16 704          | 3 762    | 14 751          | 3 726    |
| S             | Bratislava Airport | 274 339         | 2 811    | 343 685         | 3 109    |
| ORT           | Poprad Airport     | 4 147           | 69       | 35 935          | 300      |
| AIRPORTS      | Košice Airport     | 60 143          | 502      | 81 692          | 713      |
| ⋖             | small airports*    | 4 096           | 102      | 6 284           | 120      |
| TOTAL         |                    | 1 186 715       | 406 380  | 1 336 185       | 371 451  |