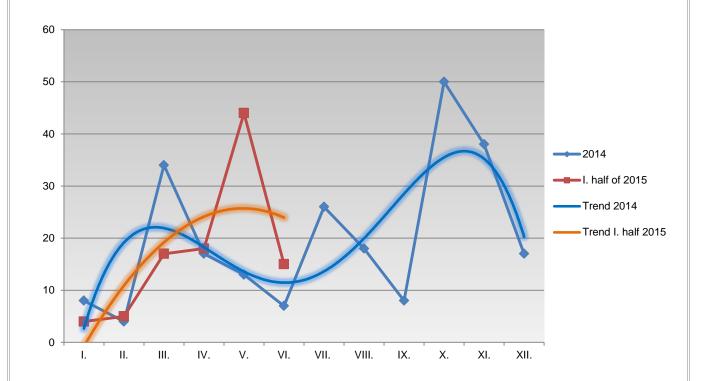

| -                |
| Thailand 1                 |                      | -               | -       | -        | 1      | -                   | -                |
| TOTAL                      | 498                  | 61              | 22      | 0        | 272    | 123                 | 20               |

# 2.1 Illegal Crossing of State Border of the Slovak Republic

Overview of IBC by individual months in 2014 and 2015

|      | Total | L. | II. | III. | IV. | V. | VI. | VII. | VIII. | IX. | X. | XI. | XII. |
|------|-------|----|-----|------|-----|----|-----|------|-------|-----|----|-----|------|
| 2014 | 240   | 8  | 4   | 34   | 17  | 13 | 7   | 26   | 18    | 8   | 50 | 38  | 17   |
| 2015 | 103   | 4  | 5   | 17   | 18  | 44 | 15  | -    | -     | -   | -  | -   | -    |



IBC in <u>I. half of 2015</u> disaggregated by place and direction of crossing

|               |       |       |            | Thereof: |                          |       |                        |       |                      |  |  |
|---------------|-------|-------|------------|----------|--------------------------|-------|------------------------|-------|----------------------|--|--|
| Nationality   |       | IBC   |            |          | Land border between BCPs |       | Land border<br>at BCPs |       | orts<br>gen flights) |  |  |
| - radionality |       | The   | reof:      |          | from<br>SR               | to SR | from                   |       | from                 |  |  |
|               | Total | to SR | from<br>SR | to SR    |                          |       | SR