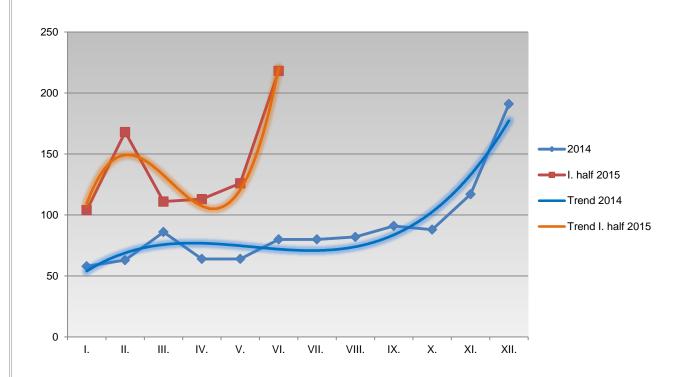

| -               |
| BCU PF Košice Airport     | -               | 1               |
| small airports            | -               | -               |
| TOTAL                     | 83              | 103             |

# Overview of IBC by processing of cases by individual units in I. half of 2014 and 2015



# 2.2 Illegal stay in the territory of the Slovak Republic

# Overview of IS by individual months of 2014 and 2015

|      | Total | l.  | II. | III. | IV. | V.  | VI. | VII. | VIII. | IX. | X. | XI. | XII. |
|------|-------|-----|-----|------|-----|-----|-----|------|-------|-----|----|-----|------|
| 2014 | 1 064 | 58  | 63  | 86   | 64  | 64  | 80  | 80   | 82    | 91  | 88 | 117 | 191  |
| 2015 | 840   | 104 | 168 | 111  | 113 | 126 | 218 | 1    | -     | 1   | -  | -   | -    |



# IS by nationality, place of detection and previous entry to the SR in <u>I. half of 2015</u>

|                           | IS in |                | lr               | land             |                           | at the BCP a          |          | returned from |
|---------------------------|-------|----------------|------------------|------------------|---------------------------|-----------------------|----------|---------------|
| Nationality               | total | legal<br>entry | illegal<br>entry | unknown<br>entry | in the<br>airport<br>area | at the land<br>border | Airports | other MS      |
| Ukraine                   | 312   | 50             | 37               | -                | -                         | 218                   | 2        | 5             |
| Syria