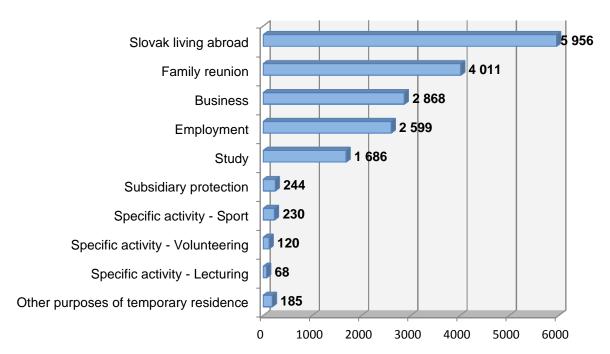

# Number of valid residence permits of $\underline{\text{third country nationals}}$ at 30th June 2014 and at 30th June 2015 by purpose of residence

| Temporary residence                                      |        |        |  |  |  |
|----------------------------------------------------------|--------|--------|--|--|--|
| Purpose of residence at 30th June 2014 at 30th June 2019 |        |        |  |  |  |
| Slovak living abroad                                     | 5 375  | 5 956  |  |  |  |
| Family reunion                                           | 3 039  | 4 011  |  |  |  |
| Business                                                 | 2 156  | 2 868  |  |  |  |
| Employment                                               | 2 571  | 2 599  |  |  |  |
| Study                                                    | 1 168  | 1 686  |  |  |  |
| Subsidiary protection                                    | 228    | 244    |  |  |  |
| Specific activity – Sport                                | 166    | 230    |  |  |  |
| Specific activity – Volunteering                         | 96     | 120    |  |  |  |
| Specific activity – Lecturing                            | 37     | 68     |  |  |  |
| Other purposes of temporary residence                    | 145    | 185    |  |  |  |
| TOTAL                                                    | 14 981 | 17 967 |  |  |  |