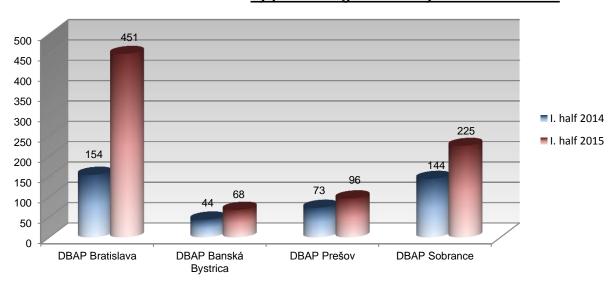

| BCU PF Veľké Slemence      | -     |
|                    | BCU PF Čierna nad Tisou    | 7     |
|                    | Total                      | 144   |
| TOTAL              |                            | 415   |

IS in I. half of 2014 and 2015 by processing of cases by individual DBAPs

|                      | I. half of 2014 | I. half of 2015 |
|----------------------|-----------------|-----------------|
| DBAP Bratislava      | 154             | 451             |
| DBAP Banská Bystrica | 44              | 68              |
| DBAP Prešov          | 73              | 96              |
| DBAP Sobrance        | 144             | 225             |
| TOTAL                | 415             | 840             |

IS in I. half of 2014 and 2015 by processing of cases by individual DBAPs



Overview of IS in  $\underline{\text{I. half of 2015}}$  by processing of cases by individual DBAPs according place of detection and previous entry to the SR

|                  | IS       | Inland         |               |                  |                           | at the BCP at the     | returned<br>from |             |
|------------------|----------|----------------|---------------|------------------|---------------------------|-----------------------|------------------|-------------|
| DBAP             | in total | legal<br>entry | illegal entry | unknown<br>entry | in the<br>airport<br>area | at the land<br>border | Airports         | other<br>MS |
| DBAP Bratislava  | 451      | 76             | 324           | -                | -                         | -