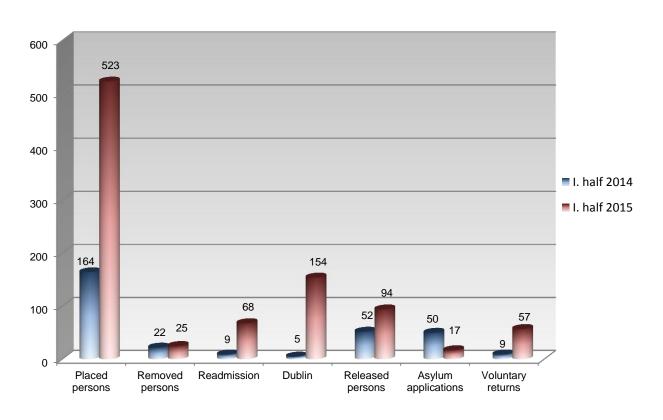

| 17               | 8               |  |  |
| Readmission (from SR) | 9     | 9                | -               | 68              | 52               | 16              |  |  |
| Dublin (from SR)      | 5     | 4                | 1               | 154             | 82               | 72              |  |  |
| Released persons      | 52    | 15               | 37              | 94              | 32               | 62              |  |  |
| Asylum applications   | 50    | 6                | 44              | 17              | 1                | 16              |  |  |
| Voluntary returns     | 9     | 3                | 6               | 57              | 17               | 40              |  |  |

#### Activities of Police Detention Centers for Aliens in I. half of 2014 and 2015



## Activities of Police Detention Centers for Aliens $\underline{\text{Medvedov}}$ in I. half of 2015 disaggregated by nationality

|                           |                |                 | 7           | hereof: |                  |                     |                   |
|---------------------------|----------------|-----------------|-------------|---------|------------------|---------------------|-------------------|
| Nationality               | Placed persons | Removed persons | Readmission | Dublin  | Released persons | Asylum applications | Voluntary returns |
| Afghanistan               | 18             | -               | 2           | 12      | 1                | -                   | -                 |
| Algeria                   | 6              | 2               | -