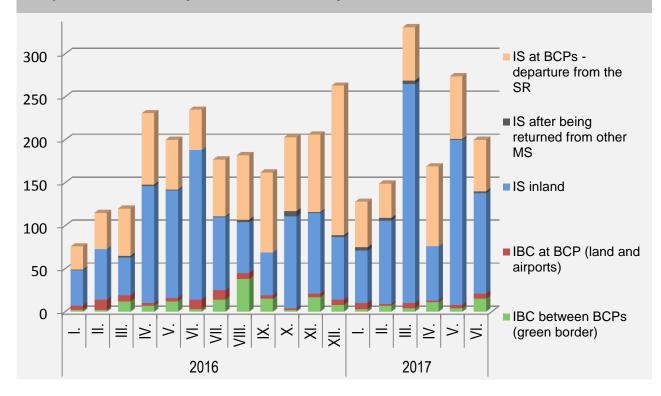

## 2 ILLEGAL MIGRATION

|          |                                   | I. ł  | half of 20 | 16         | I. ł  | half of 20 | 17         |  |
|----------|-----------------------------------|-------|------------|------------|-------|------------|------------|--|
|          |                                   |       | The        | eof:       |       | Thereof:   |            |  |
|          |                                   | Total | to SR      | from<br>SR | Total | to SR      | from<br>SR |  |
|          | External land border between BCPs | 38    | 36         | 2          | 44    | 42         | 2          |  |
| C        | External land border at BCPs      | 34    | 34         | 0          | 24    | 24         | 0          |  |
| B        | External air border (at airports) | 8     | 1          | 7          | 3     | 3          | 0          |  |
|          | TOTAL                             | 80    | 71         | 9          | 71    | 69         | 2          |  |
|          | Inland                            | 579   |            |            | 785   |            |            |  |
| S        | At BCPs - departure from the SR   | 312   |            |            | 381   |            |            |  |
| <u>0</u> | Returned from other Member State  | 6     |            |            | 14    |            |            |  |
|          | TOTAL                             | 897   |            |            | 1 180 |            |            |  |
| TOTAL    |                                   |       | 977        |            |       | 1 251      |            |  |

#### Overview of illegal migration on the territory of the SR in I. half of: 2016 and 2017

Development of individual indicators of illegal migration on the territory of the SR within the period from January 2016 to June 2017 by individual months