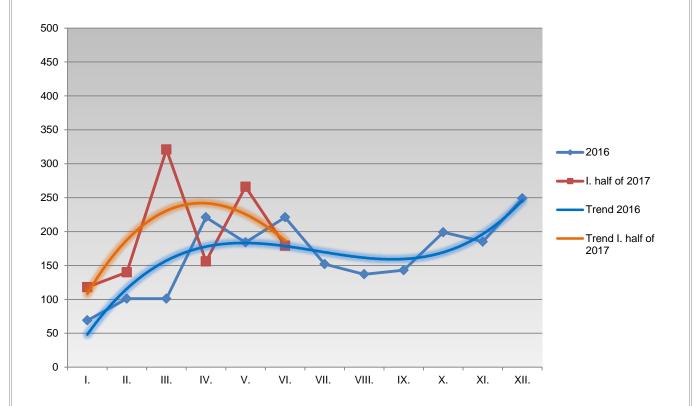

#### Overview of illegal migration on the territory of the SR in I. half of: 2016 and 2017

Development of individual indicators of illegal migration on the territory of the SR within the period from January 2016 to June 2017 by individual months