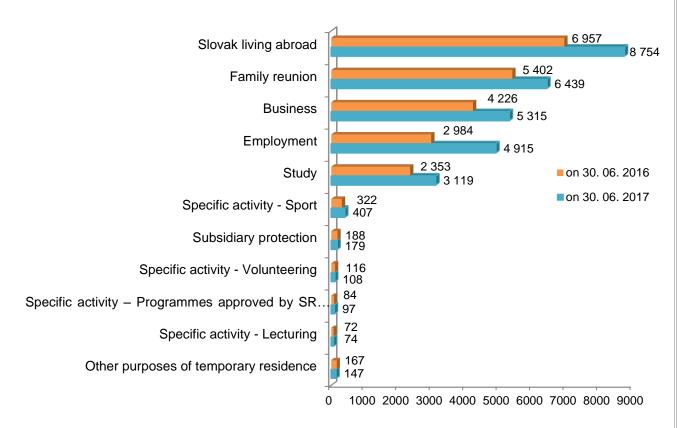

# Number of valid residence permits of <u>third country nationals</u> on 30.06.2016 and on 30.06.2017 by purpose of residence

| Temporary residence                                                |                 |                 |  |  |  |
|--------------------------------------------------------------------|-----------------|-----------------|--|--|--|
| Purpose of residence                                               | on 30. 06. 2016 | on 30. 06. 2017 |  |  |  |
| Slovak living abroad                                               | 6 957           | 8 754           |  |  |  |
| Family reunion                                                     | 5 402           | 6 439           |  |  |  |
| Business                                                           | 4 226           | 5 315           |  |  |  |
| Employment                                                         | 2 984           | 4 915           |  |  |  |
| Study                                                              | 2 353           | 3 119           |  |  |  |
| Specific activity – Sport                                          | 322             | 407             |  |  |  |
| Subsidiary protection                                              | 188             | 179             |  |  |  |
| Specific activity- Volunteering                                    | 116             | 108             |  |  |  |
| Specific activity – Programmes approved by SR government or the EU | 84              | 97              |  |  |  |
| Specific activity – Lecturing                                      | 72              | 74              |  |  |  |
| Other purposes of temporary residence                              | 167             | 147             |  |  |  |
| TOTAL                                                              | 22 871          | 29 554          |  |  |  |