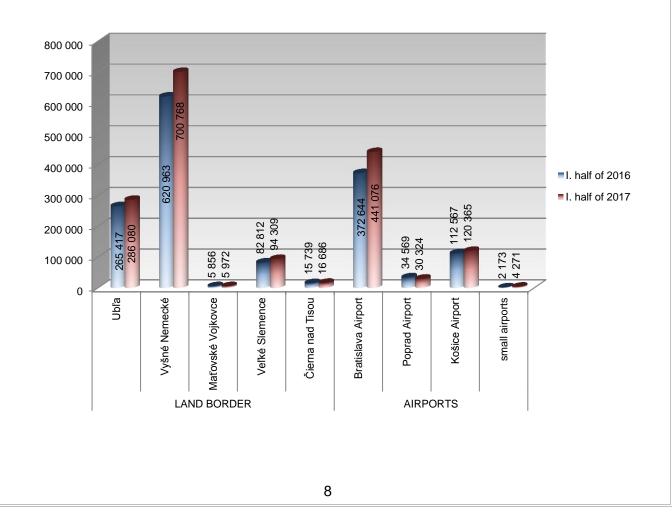

| -        |                    | I. half o | of 2016  | I. half o | of 2017  |
|----------|--------------------|-----------|----------|-----------|----------|
|          |                    | Persons   | Vehicles | Persons   | Vehicles |
| £        | Ubľa               | 265 417   | 107 332  | 286 080   | 111 709  |
| BORDER   | Vyšné Nemecké      | 620 963   | 257 468  | 700 768   | 270 819  |
|          | Maťovské Vojkovce  | 5 856     | 3 226    | 5 972     | 3 240    |
| LAND     | Veľké Slemence     | 82 812    | -        | 94 309    | -        |
| Ľ.       | Čierna nad Tisou   | 15 739    | 3 402    | 16 686    | 3 383    |
| S        | Bratislava Airport | 372 644   | 3281     | 441 076   | 3 639    |
| AIRPORTS | Poprad Airport     | 34 569    | 256      | 30 324    | 239      |
| IRP(     | Košice Airport     | 112 567   | 1 170    | 120 365   | 1 230    |
| ◄        | small airports*    | 2 173     | 106      | 4 271     | 121      |
| TOTAL    |                    | 1 512 740 | 376 241  | 1 699 851 | 394 380  |

\* small airports Piešťany(PZY), Sliač(SLD), Nitra(LZNI), Žilina(ILZ) and Prievidza(LZPE) are small airports BCPs according Reg. EU C 134

#### Overview of persons having crossed the external border legally by individual BCPs during I. half of 2016 and 2017