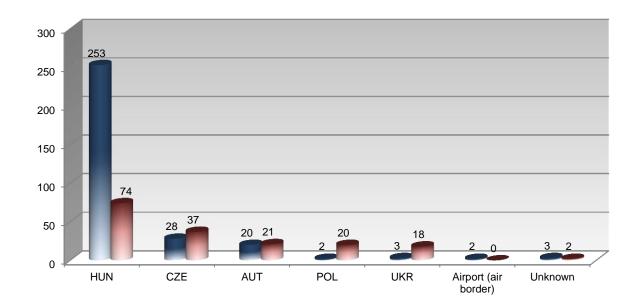

#### Illegal migration on the territory of the SR in I. half of 2017 by nationality

|                        | lllegal               |                   | IBC     |          | IS     |                        |                       |  |
|------------------------|-----------------------|-------------------|---------|----------|--------|------------------------|-----------------------|--|
| Nationality            | migration<br>in total | Land I<br>between | border: | Airports | Inland | at BCPs -<br>departing | Returned<br>from othe |  |
|                        |                       | BCPs              | at BCPs |          |        | from the SR            | MS                    |  |
| Ukraine                | 860                   | 4                 | 20      | -        | 477    | 357                    | 2                     |  |
| Serbia                 | 124                   | -                 | -       | -        | 124    | -                      | -                     |  |
| Viet Nam               | 38                    | 12                | -       | -        | 25     | -                      | 1                     |  |
| Syria                  | 23                    | 4                 | -       | -        | 19     | -                      | -                     |  |
| Afghanistan            | 20                    | -                 | -       | -        | 15     | -                      | 5                     |  |
| Iraq                   | 20                    | -                 | -       | -        | 20     | -                      | -                     |  |
| Moldova                | 16                    | 1                 | -       | -        | -      | 15                     | -                     |  |
| Russia                 | 11                    | 5                 | -       | -        | 3      | 3                      | -                     |  |
| Turkey                 | 11                    | 2                 | 1       | -        | 7      | -                      | 1                     |  |
| China (PRC)            | 9                     | -                 | -       | -        | 8      | 1                      | -                     |  |
| Hungary                | 7                     | -                 | 1       | -        | 5      | 1                      | -                     |  |
| Bangladesh             | 6                     | -                 | -       | -        | 6      | -                      | -                     |  |
| Iran                   | 6                     | -                 | -       | -        | 6      | -                      | -                     |  |
| Morocco                | 6                     | 1                 | -       | -        | 4      | 1                      | -                     |  |
| Pakistan               | 6                     | -                 | -       | -        | 4      | -                      | 2                     |  |
| Sri Lanka              | 6                     | -                 | -       | -        | 5      | -                      | 1                     |  |
| Belarus                | 5                     | -                 | -       | -        | 5      | -                      | -                     |  |
| Bosnia and Herzegovina | 5                     | -                 | -       | -        | 5      | -                      | -                     |  |
| Georgia                | 5                     | 4                 | -       | -        | 1      | -                      | -                     |  |
| Macedonia (FYROM)      | 5                     | -                 | -       | 1        | 3      | 1                      | -                     |  |
| Unknown nationality    | 5                     | -                 | -       | 1        | 4      | -                      | -                     |  |
| Nigeria                | 5                     | -                 | -       | -        | 4      | -                      | 1                     |  |
| Korean Republic        | 4                     | -                 | -       | -        | 4      | -                      | -                     |  |
| Libya                  | 4                     | 2                 | -       | -        | 2      | -                      | -                     |  |
| Brazil                 | 3                     | -                 | -       | -        | 2      | 1                      | -                     |  |
| Guinea                 | 3                     | 2                 | -       | -        | 1      | -                      | -                     |  |
| Canada                 | 3                     | -                 | -       | -        | 3      | -                      | -                     |  |
| Mongolia               | 3                     | 2                 | -       | -        | 1      | -                      | -                     |  |
| Albania                | 2                     | -                 | -       | 1        | 1      | -                      | -                     |  |
| Algeria                | 2                     | -                 | -       | -        | 2      | -                      | -                     |  |
| Czech Republic         | 2                     | 2                 | -       | -        | -      | -                      | -                     |  |
| Egypt                  | 2                     | -                 | -       | -        | 2      | -                      | -                     |  |
| Cuba                   | 2                     | -                 | 2       | -        | -      | -                      | -                     |  |
| Mexico                 | 2                     | -                 | -       | -        | 2      | -                      | -                     |  |
| Australia              | 1                     | -                 | -       | -        | 1      | -                      | -                     |  |
| Bolivia                | 1                     | -                 | -       | -        | 1      | -                      | -                     |  |
| Etiopia                | 1                     | -                 | -       | -        | -      | -                      | 1                     |  |
| India                  | 1                     | 1                 | -       | -        | -      | -                      | -                     |  |
| Israel                 | 1                     | -                 | -       | -        | 1      | -                      | -                     |  |
| Cameroon               | 1                     | -                 | -       | -        | 1      | -                      | -                     |  |
| Colombia               | 1                     | -                 | -       | -        | 1      | -                      | -                     |  |
| Mali                   | 1                     | -                 | -       | -        | 1      | -                      | -                     |  |
| Germany                | 1                     | -                 | -       | -        | 1      | -                      | -                     |  |
| Kosovo                 | 1                     | -                 | -       | -        | 1      | -                      | -                     |  |
| Palestine              | 1                     | 1                 | -       | -        | -      | -                      | -                     |  |
| Peru                   | 1                     | -                 | -       | -        | 1      | -                      | -                     |  |
| Poland                 | 1                     | 1                 | -       | -        | -      | -                      | -                     |  |
| Romania                | 1                     | -                 | -       | -        | 1      | -                      | -                     |  |
| Sierra Leone           | 1                     | -                 | -       | -        | 1      | -                      | -                     |  |
| United Arab Emirates   | 1                     | -                 | -       | -        | 1      | -                      | -                     |  |
| United States, USA     | 1                     | -                 | -       | -        | 1      | -                      | -                     |  |
| Tajikistan             | 1                     | -                 | -       | -        | -      | 1                      | -                     |  |
| Thailand               | 1                     | -                 | -       | -        | 1      | -                      | -                     |  |
| Tunisia                | 1                     | -                 | -       | -        | 1      | -                      | -                     |  |
| TOTAL                  | 1 251                 | 44                | 24      | 3        | 785    | 381                    | 14                    |  |