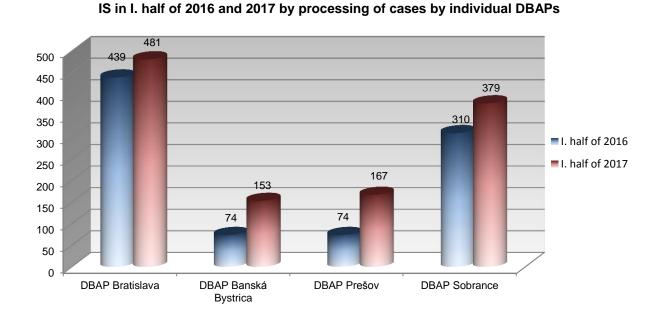

## Overview of illegal migration on the territory of the SR disaggregated by detection and processing by individual DBAP in I. half of 2017

|                  |       | DETECTED |       | PROCESSED |     |       |  |  |
|------------------|-------|----------|-------|-----------|-----|-------|--|--|
|                  | Total | IBC      | IS    | Total     | IBC | IS    |  |  |
| DBAP Bratislava  | 436   | 2        | 434   | 483       | 2   | 481   |  |  |
| DBAP B. Bystrica | 135   | -        | 135   | 153       | -   | 153   |  |  |
| DBAP Prešov      | 88    | 1        | 87    | 168       | 1   | 167   |  |  |
| DBAP Sobrance    | 452   | 58       | 394   | 447       | 68  | 379   |  |  |
| Other authority* | 140   | 10       | 130   | 0         | -   | -     |  |  |
| TOTAL            | 1 251 | 71       | 1 180 | 1 251     | 71  | 1 180 |  |  |