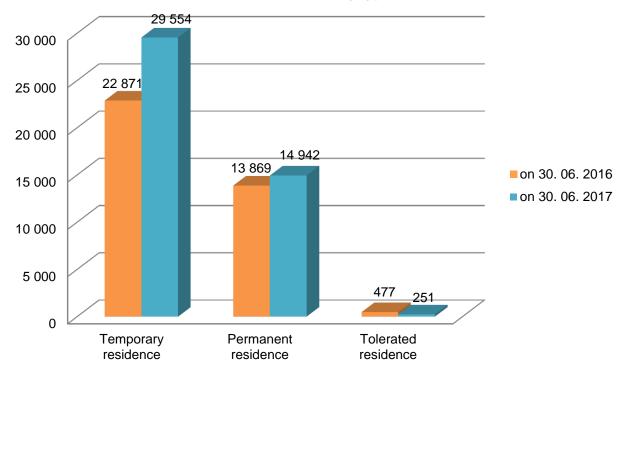

## Number of valid residence permits for <u>third country nationals</u> on 30. 06. 2016 and on 30. 06. 2017 by type of residence

| Type of residence   | on 30. 06. 2016 | on 30. 06. 2017 |
|---------------------|-----------------|-----------------|
| Temporary residence | 22 871          | 29 554          |
| Permanent residence | 13 869          | 14 942          |
| Tolerated residence | 477             | 251             |
| TOTAL               | 37 217          | 44 747          |