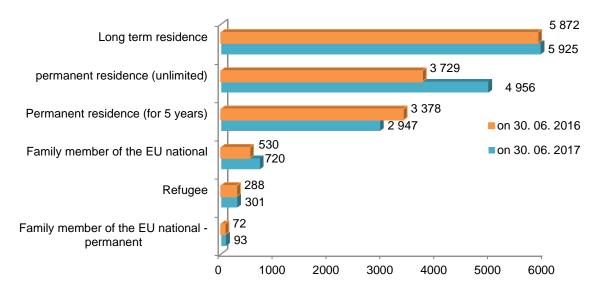

| Permanent residence                                                  |        |        |  |  |  |  |  |
|----------------------------------------------------------------------|--------|--------|--|--|--|--|--|
| Purpose of residence         on 30. 06. 2016         on 30. 06. 2017 |        |        |  |  |  |  |  |
| Long term residence                                                  | 5 872  | 5 925  |  |  |  |  |  |
| Permanent residence (unlimited)                                      | 3 729  | 4 956  |  |  |  |  |  |
| Permanent residence (for 5 years)                                    | 3 378  | 2 947  |  |  |  |  |  |
| Family member of EU national                                         | 530    | 720    |  |  |  |  |  |
| Refugee                                                              | 288    | 301    |  |  |  |  |  |
| Family member of EU national – permanent                             | 72     | 93     |  |  |  |  |  |
| TOTAL                                                                | 13 869 | 14 942 |  |  |  |  |  |