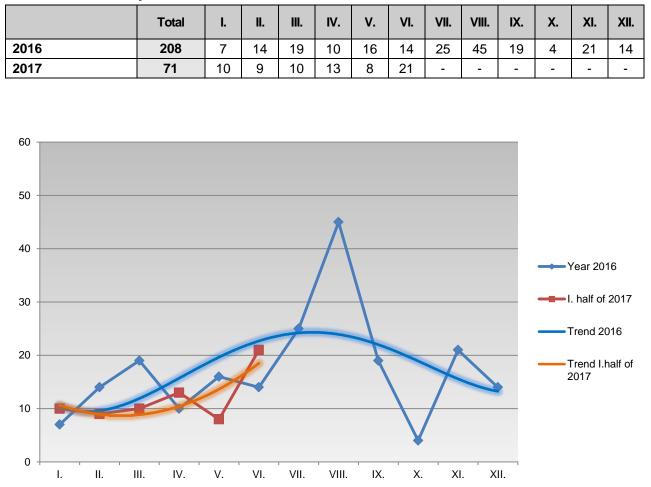

#### Overview of IBC by individual months in: 2016 and 2017

|                     |       | -                            |   |       |                  |       | reof:         |                                    |            |
|---------------------|-------|------------------------------|---|-------|------------------|-------|---------------|------------------------------------|------------|
| Nationality         |       | IBC                          |   |       | border<br>n BCPs | Land  | border<br>CPs | Airports<br>(non-Schengen flights) |            |
| ,                   | Total | Thereof:<br>to SR from<br>SR |   | to SR | from<br>SR       | to SR | from<br>SR    | to SR                              | from<br>SR |
| Ukraine             | 24    | 24                           | - | 4     | -                | 20    | -             | -                                  | -          |
| Viet Nam            | 12    | 12                           | - | 12    | -                | -     | -             | -                                  | -          |
| Russia              | 5     | 5                            | - | 5     | -                | -     | -             | -                                  | -          |
| Georgia             | 4     | 4                            | - | 4     | -                | -     | -             | -                                  | -          |
| Syria               | 4     | 4                            | - | 4     | -                | -     | -             | -                                  | -          |
| Turkey              | 3     | 3                            | - | 2     | -                | 1     | -             | -                                  | -          |
| Czech Republic      | 2     | 1                            | 1 | 1     | 1                | -     | -             | -                                  | -          |
| Guinea              | 2     | 2                            | - | 2     | -                | -     | -             | -                                  | -          |
| Cuba                | 2     | 2                            | - | -     | -                | 2     | -             | -                                  | -          |
| Libya               | 2     | 2                            | - | 2     | -                | -     | -             | -                                  | -          |
| Mongolia            | 2     | 2                            | - | 2     | -                | -     | -             | -                                  | -          |
| Albania             | 1     | 1                            | - | -     | -                | -     | -             | 1                                  | -          |
| India               | 1     | 1                            | - | 1     | -                | -     | -             | -                                  | -          |
| Macedonia (FYROM)   | 1     | 1                            | - | -     | -                | -     | -             | 1                                  | -          |
| Hungary             | 1     | 1                            | - | -     | -                | 1     | -             | -                                  | -          |
| Morocco             | 1     | 1                            | - | 1     | -                | -     | -             | -                                  | -          |
| Moldova             | 1     | 1                            | - | 1     | -                | -     | -             | -                                  | -          |
| Unknown nationality | 1     | 1                            | - | -     | -                | -     | -             | 1                                  | -          |
| Palestine           | 1     | 1                            | - | 1     | -                | -     | -             | -                                  | -          |
| Poland              | 1     | -                            | 1 | -     | 1                | -     | -             | -                                  | -          |
| TOTAL               | 71    | 69                           | 2 | 42    | 2                | 24    | 0             | 3                                  | 0          |

### IBC in I. half of 2017 disaggregated by place and direction of crossing