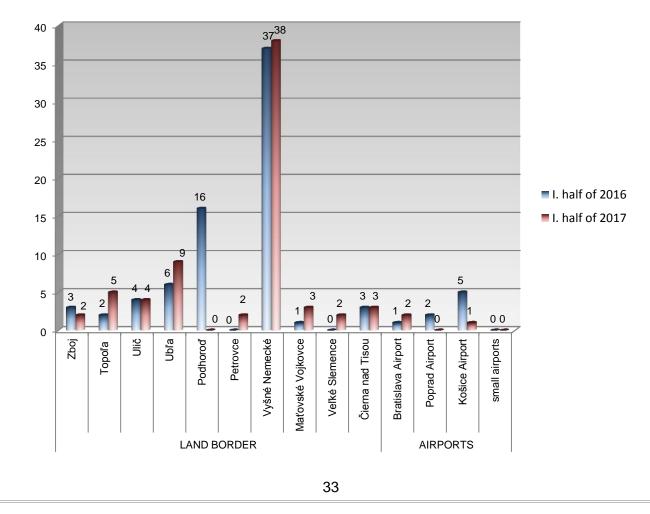

2               |
| BCU PF Vyšné Nemecké      | 37              | 38              |
| BCU PF Maťovské Vojkovce  | 1               | 3               |
| BCU PF Veľké Slemence     | -               | 2               |
| BCU PF Čierna nad Tisou   | 3               | 3               |
| BCU PF Bratislava Airport | 1               | 2               |
| BCU PF Poprad Airport     | 2               | -               |
| BCU PF Košice Airport     | 5               | 1               |
| small airports            | -               | -               |
| TOTAL                     | 80              | 71              |

#### Overview of IBC by processing of cases by individual units in I. half of: 2016 and 2017

#### Overview of IBC by processing of cases by individual units in I. half of: 2016 a 2017



|                        | IBC         |       |      | MA    | LE    |     |       | FEMALE |       |       |     |  |
|------------------------|-------------|-------|------|-------|-------|-----|-------|--------|-------|-------|-----|--|
| Nationality            | in<br>total | Total | 0-13 | 14-17 | 18-34 | 35+ | Total | 0-13   | 14-17 | 18-34 | 35+ |  |
| Ukraine                | 24          | 18    | -    | -     | 6     | 12  | 6     | -      | -     | 4     | 2   |  |
| Viet Nam               | 12          | 9     | -    | -     | 9     | -   | 3     | -      | -     | 3     | -   |  |
| Russia                 | 5           | 3     | -    | -     | 1     | 2   | 2     | -      | -     | -     | 2   |  |
| Georgia                | 4           | 4     | -    | -     | 1     | 3   |