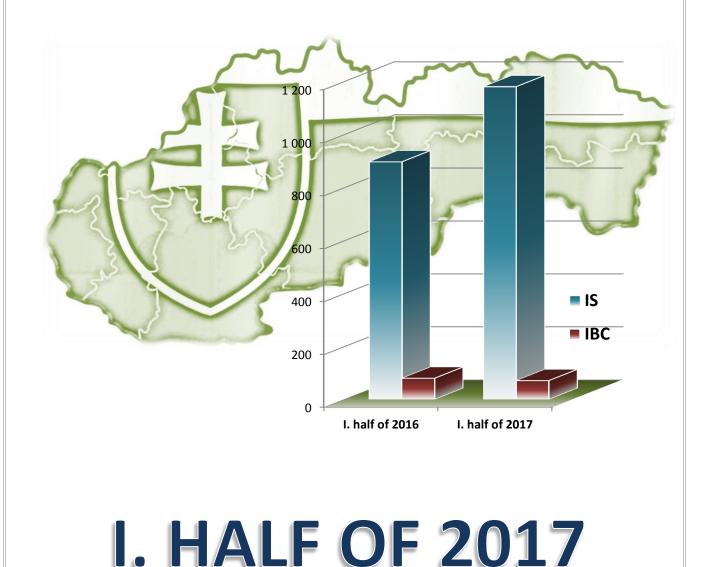

#### Overview of illegal migration on the territory of the SR in I. half of: 2016 and 2017

Development of individual indicators of illegal migration on the territory of the SR within the period from January 2016 to June 2017 by individual months