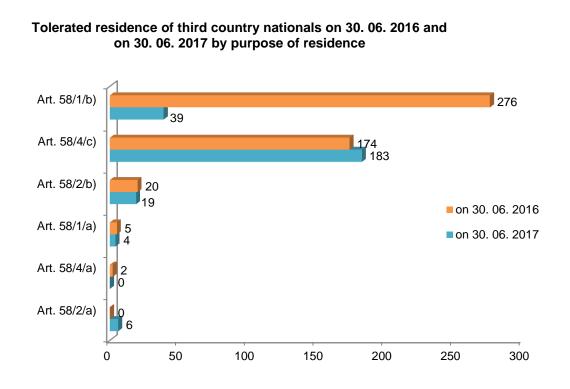

| Tolerated residence                                                  |     |     |  |  |  |  |  |
|----------------------------------------------------------------------|-----|-----|--|--|--|--|--|
| Purpose of residence         on 30. 06. 2016         on 30. 06. 2017 |     |     |  |  |  |  |  |
| Art. 58/4/c)                                                         | 174 | 183 |  |  |  |  |  |
| Art. 58/1/b)                                                         | 276 | 39  |  |  |  |  |  |
| Art. 58/2/b)                                                         | 20  | 19  |  |  |  |  |  |
| Art. 58/2/a)                                                         | -   | 6   |  |  |  |  |  |
| Art. 58/1/a)                                                         | 5   | 4   |  |  |  |  |  |
| Art. 58/4/a)                                                         | 2   | -   |  |  |  |  |  |
| TOTAL                                                                | 477 | 251 |  |  |  |  |  |

#### Note:

Purposes for tolerated residence according the Act on stay of aliens:

Art. 58/1/a) - if there is an obstruction to his/her administrative expulsion as per §81,

Art. 58/1/b) - if his/her exit is impossible and his/her detention is inefficient,

Art. 58/2/a) - a minor who is found on the SR territory, Art. 58/2/b) - if required due to the respect for his/her personal and family life and does not pose a threat to the state safety or public order,

Art. 58/4/a) - provision of institutional care,

Art. 58/4/c) - evaluation of applications for the granting of tolerated residence, prison sentence execution, or period of imprisonment; this shall not apply, if the residence of a third country national on the Slovak Republic territory is authorized.