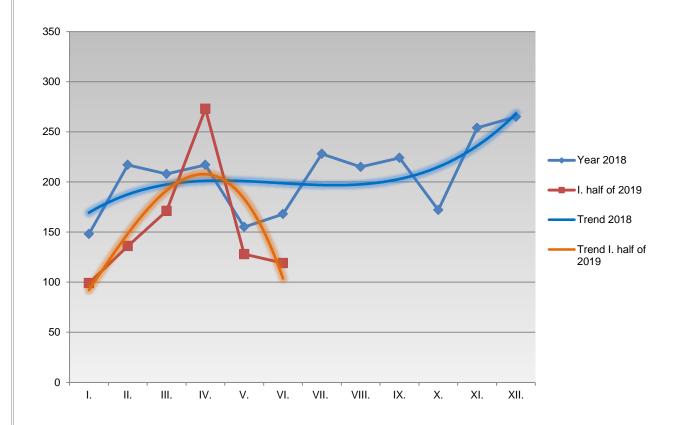

| 1           | 1     | 1    | -     | -     | 1   | -     | -    | -     | -     | -   |
| Syria       | 1           | 1     | ı    | -     | 1     | -   | -     | 1    | -     | -     | -   |
| TOTAL       | 141         | 103   | 3    | 3     | 76    | 21  | 38    | 4    | 1     | 23    | 10  |

# 2.2 Illegal stay on the territory of the Slovak Republic

#### Overview of IS by individual months in: 2018 and 2019

|      | Total | l.  | II. | III. | IV. | V.  | VI. | VII. | VIII. | IX. | X.  | XI. | XII. |
|------|-------|-----|-----|------|-----|-----|-----|------|-------|-----|-----|-----|------|
| 2018 | 2 471 | 148 | 217 | 208  | 217 | 155 | 168 | 228  | 215   | 224 | 172 | 254 | 265  |
| 2019 | 926   | 99  | 136 | 171  | 273 | 128 | 119 | -    | -     | -   | -   | -   | -    |



IS  $\underline{\text{in I. half of 2019}}$  disaggregated by nationality, place of detection and previous entry to the SR

| Nationality            | IS total |             | Inland        |                  |                   | parting from | Returned from |
|------------------------|----------|-------------|---------------|------------------|-------------------|--------------|---------------|
| Nationality            | 15 total | legal entry | illegal entry | unknown<br>entry | at land<br>border | at airports  | other MS      |
| Ukraine                | 617      | 131         | 6             | 4                | 472               | 3            | 1             |
| Serbia                 | 88       | 77          | 9             | 1                | -                 | -            |