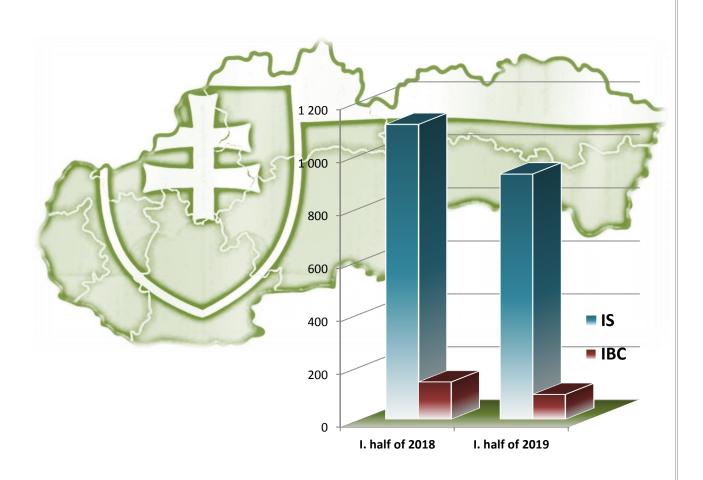

# 1.1 Legal migration by Border Type

Overview of persons and vehicles having crossed the external borders legally at border crossing points by the direction of crossing in first half of 2018 and 2019

|                          | I. half of 2018           |                                                | I. half of 2019 |         |         |              |
|--------------------------|---------------------------|------------------------------------------------|-----------------|---------|---------|--------------|
|                          |                           |                                                | from<br>SR      | to SR   | from SR | to SR        |
|                          | Numbe                     | r of persons by direction of crossing in total | 602 277         | 639 876 | 601 311 | 615 423      |
|                          | Thereof:                  | EU nationals and Slovak nationals              | 195 146         | 195 479 | 159 614 | 159 835      |
|                          |                           | Third country nationals                        | 407 131         | 444 397 | 441 697 | 455 588      |
| ER                       | Total nu                  | umber of persons                               | 1 242           | 2 153   | 1 210   | 6 734        |
| BORDER                   | Total nu                  | mber of vehicles by direction of crossing      | 189 886         | 185 909 | 144 875 | 139 887      |
|                          | Thereof:                  | Passenger cars                                 | 156 448         | 150 810 | 114 307 | 108 047      |
| LAND                     |                           | Buses                                          | 3 670           | 3 793   | 5 189   | 5 404        |
| LAI                      |                           | Trucks                                         | 26 387          | 27 923  | 22 072  | 23 125       |
|                          |                           | Passenger trains                               | 728             | 726     | 769     | 769          |
|                          |                           | Cargo trains                                   | 2 653           | 2 657   | 2 538   | 2 542        |
|                          | Total nu                  | umber of vehicles                              | 375             | 795     | 284     | 762          |
|                          | Total nu                  | umber of persons by direction of crossing      | 388 295         | 357 802 | 435 599 | 404 447      |
| S                        | Thereof:                  | EU nationals and Slovak nationals              | 325 359         | 296 754 | 355 990 | 326 072      |
| JRJ                      |                           | Third country nationals                        | 62 936          | 61 048  | 79 609  | 78 375       |
| AIRPORTS                 | Total nu                  | umber of persons                               | 746 097         |         | 840 046 |              |
| A                        | Total nu                  | ımber of aircrafts by direction of crossing    | 3 119           | 3 131   | 3 329   | 3 312        |
|                          | Total number of aircrafts |                                                | 6 2             | 250     | 6 6     | 641          |
| Tota                     | Total number of persons   |                                                | 1 988           | 3 250   | 2 050   | 6 <b>780</b> |
| Total number of vehicles |                           | 382                                            | 045             | 291     | 403     |              |