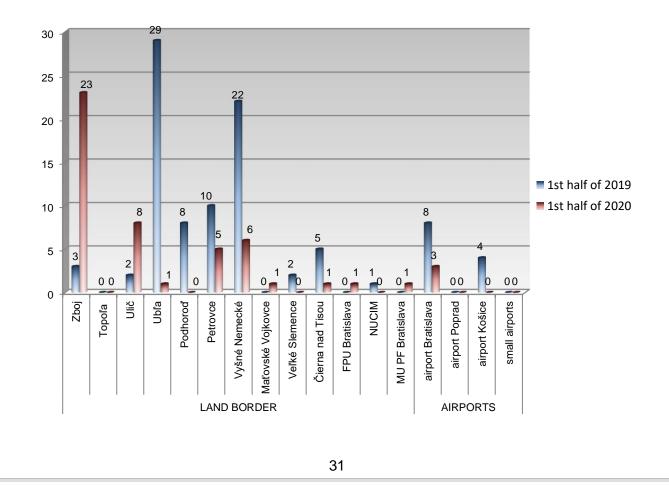

### IBC in 1<sup>st</sup> half of 2020 disaggregated by place and direction of crossing

\* During temporary reintroduction of border control at internal borders that have been introduced by Government decree from 08/04/2020 to 26/06/2020

#### IBC in 1<sup>st</sup> half of 2019 disaggregated by place and direction of crossing

|                    |       |                              |   |               |                  | The   | reof:         |                                       |            |
|--------------------|-------|------------------------------|---|---------------|------------------|-------|---------------|---------------------------------------|------------|
| Nationality        |       | IBC                          |   | Land I betwee | border<br>n BCPs |       | border<br>CPs | Airports<br>(non-Schengen<br>flights) |            |
|                    | Total | Thereof:<br>to SR from<br>SR |   | to SR         | from<br>SR       | to SR | from<br>SR    | to SR                                 | from<br>SR |
| Viet Nam           | 17    | 17                           | - | 16            | -                | -     | -             | 1                                     | -          |
| Ukraine            | 16    | 16                           | - | 5             | -                | 11    | -             | -                                     | -          |
| Turkey             | 12    | 12                           | - | 12            | -                | -     | -             | -                                     | -          |
| Bangladesh         | 8     | 8                            | - | 8             | -                | -     | -             | -                                     | -          |
| Sri Lanka          | 7     | 7                            | - | 7             | -                | -     | -             | -                                     | -          |
| Russian Federation | 6     | 6                            | - | 6             | -                | -     | -             | -                                     | -          |
| Albania            | 4     | -                            | 4 | -             | -                | -     | -             | -                                     | 4          |
| Azerbaijan         | 3     | 3                            | - | 3             | -                | -     | -             | -                                     | -          |
| Iran               | 3     | 3                            | - | -             | -                | -     | -             | 3                                     | -          |
| Uzbekistan         | 3     | 3                            | - | 3             | -                | -     | -             | -                                     | -          |
| Afghanistan        | 2     | 2                            | - | 2             | -                | -     | -             | -                                     | -          |
| Armenia            | 2     | 2                            | - | -             | -                | -     | -             | 2                                     | -          |
| India              | 2     | 2                            | - | 2             | -                | -     | -             | -                                     | -          |
| Pakistan           | 2     | 2                            | - | 2             | -                | -     | -             | -                                     | -          |
| Somalia            | 2     | 2                            | - | 2             | -                | -     | -             | -                                     | -          |
| Georgia            | 1     | 1                            | - | 1             | -                | -     | -             | -                                     | -          |
| DPR of Korea       | 1     | -                            | 1 | -             | 1                | -     | -             | -                                     | -          |
| Morocco            | 1     | 1                            | - | -             | -                | -     | -             | 1                                     | -          |
| Moldova            | 1     | -                            | 1 | -             | 1                | -     | -             | -                                     | -          |
| Serbia             | 1     | 1                            | - | -             | -                | -     | -             | 1                                     | -          |
| TOTAL              | 94    | 88                           | 6 | 69            | 2                | 11    | 0             | 8                                     | 4          |