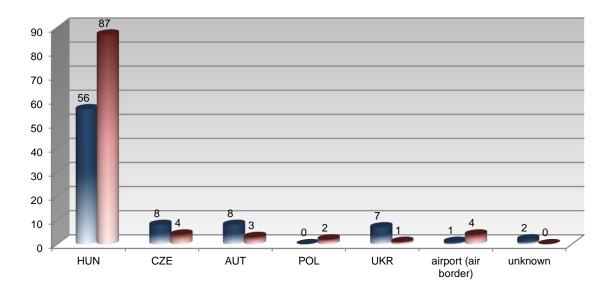

### Illegal migration on the territory of the SR in 1<sup>st</sup> half of 2020 by nationality

|                        |                       |                 |              | IBC       |          |        | IS                          |                  |
|------------------------|-----------------------|-----------------|--------------|-----------|----------|--------|-----------------------------|------------------|
|                        | Illegal               |                 | Land border: |           |          |        | At BCPs                     | Returned         |
| Nationality            | migration<br>in total | Between<br>BCPs | At BCPs      | Internal* | Airports | Inland | departing<br>from the<br>SR | from other<br>MS |
| Ukraine                | 214                   | 3               | 3            | -         | -        | 94     | 114                         | -                |
| Serbia                 | 33                    | -               | -            | 1         | -        | 31     | -                           | 1                |
| Syria                  | 32                    | 2               | -            | -         | -        | 30     | -                           | -                |
| Afghanistan            | 27                    | -               | -            | -         | -        | 27     | -                           | -                |
| Moldova                | 27                    | 1               | -            | -         | -        | 24     | 2                           | -                |
| Georgia                | 22                    | -               | -            | 1         | 2        | 17     | 2                           | -                |
| Bangladesh             | 19                    | 19              | -            | -         | -        | -      | -                           | -                |
| Algeria                | 12                    | 1               | -            | -         | -        | 9      | -                           | 2                |
| Morocco                | 11                    | -               | -            | -         | -        | 11     | -                           | -                |
| India                  | 8                     | 5               | -            | -         | -        | 2      | -                           | 1                |
| Iran                   | 8                     | 3               | -            | -         | -        | -      | -                           | 5                |
| North Macedonia        | 6                     | -               | -            | -         | -        | 6      | -                           | -                |
| Viet Nam               | 6                     | -               | -            | -         | -        | 3      | -                           | 3                |
| Bosnia and Herzegovina | 5                     | -               | -            | -         | -        | 5      | -                           | -                |
| Egypt                  | 5                     | -               | -            | -         | -        | 5      | -                           | -                |
| Russian Federation     | 4                     | -               | -            | -         | -        | 2      | 2                           | -                |
| China                  | 3                     | -               | -            | -         | -        | 1      | -                           | 2                |
| Romania                | 3                     | -               | -            | -         | -        | 3      | -                           | -                |
| United States, USA     | 3                     | -               | -            | -         | -        | 3      | -                           | -                |
| Turkey                 | 3                     | 2               | -            | -         | -        | 1      | -                           | -                |
| Albania                | 2                     | -               | -            | -         | 1        | 1      | -                           | -                |
| Bulgaria               | 2                     | -               | -            | -         | -        | 2      | -                           | -                |
| Montenegro             | 2                     | -               | -            | -         | -        | 2      | -                           | -                |
| Iraq                   | 2                     | -               | -            | -         | -        | 2      | -                           | -                |
| Israel                 | 2                     | -               | -            | -         | -        | 2      | -                           | -                |
| Palestine              | 2                     | -               | -            | -         | -        | 2      | -                           | -                |
| Somalia                | 2                     | -               | -            | -         | -        | 2      | -                           | -                |
| Tajikistan             | 2                     | 2               | -            | -         | -        | -      | -                           | -                |
| Uzbekistan             | 2                     | 2               | -            | -         | -        | -      | -                           | -                |
| Belgium                | 1                     | 1               | -            | -         | -        | -      | -                           | -                |
| Stateless              | 1                     | -               | -            | -         | -        | 1      | -                           | -                |
| Chile                  | 1                     | -               | -            | -         | -        | 1      | -                           | -                |
| Jordan                 | 1                     | -               | -            | -         | -        | 1      | -                           | -                |
| Kazakhstan             | 1                     | -               | -            | -         | -        | -      | 1                           | -                |
| Libya                  | 1                     | -               | -            | -         | -        | 1      | -                           | -                |
| Hungary                | 1                     | -               | -            | -         | -        | 1      | -                           | -                |
| Mexico                 | 1                     | -               | -            | -         | -        | 1      | -                           | -                |
| Mongolia               | 1                     | -               | -            | -         | -        | 1      | -                           | -                |
| Nigeria                | 1                     | -               | -            | -         | -        | 1      | -                           | -                |
| Pakistan               | 1                     | -               | -            | -         | -        | 1      | -                           | -                |
| Tunisia                | 1                     | -               | 1            | -         | -        | -      | -                           | -                |
| TOTAL                  | 481                   | 41              | 4            | 2         | 3        | 296    | 121                         | 14               |

# Illegal migration on the territory of the SR in 1<sup>st</sup> half of 2019 by nationality

|                        | Illegal   |                 | IBC     |          |        | IS                   |                  |
|------------------------|-----------|-----------------|---------|----------|--------|----------------------|------------------|
| Nationality            | migration |                 | order:  |          |        | At BCPs -            | Returned         |
| Hationality            | in total  | between<br>BCPs | at BCPs | Airports | Inland | departing<br>from SR | from other<br>MS |
| Ukraine                | 633       | 5               | 11      | -        | 141    | 475                  | 1                |
| Serbia                 | 89        | -               | -       | 1        | 87     | -                    | 1                |
| Afghanistan            | 51        | 2               | -       | -        | 39     | -                    | 10               |
| Iran                   | 33        | -               | -       | 3        | 6      | -                    | 24               |
| Viet Nam               | 20        | 16              | -       | 1        | 2      | -                    | 1                |
| Bangladesh             | 18        | 8               | -       | -        | 7      | -                    | 3                |
| Turkey                 | 17        | 12              | -       | -        | 4      | -                    | 1                |
| Moldova                | 16        | 1               | -       | -        | 9      | 6                    | -                |
| Russian Federation     | 16        | 6               | -       | -        | 4      | 3                    | 3                |
| Albania                | 12        | -               | -       | 4        | 3      | 4                    | 1                |
| North Macedonia        | 12        | -               | -       | -        | 11     | -                    | 1                |
| Yemen                  | 11        | _               | -       | -        | -      | -                    | 11               |
| Armenia                | 10        | -               | _       | 2        | _      | _                    | 8                |
| Pakistan               | 8         | 2               | _       | -        | 6      | -                    | -                |
| Bosnia and Herzegovina | 0<br>7    | -               | -       | -        | 7      | -                    | -                |
| <b>U</b>               | 7         |                 | -       |          | 1      | -                    | 6                |
| Iraq<br>Sri Lanka      | 7         | - 7             | -       | -        |        |                      | 0                |
| Sri Lanka              |           | 7               | -       | -        | -      | -                    | -                |
| India                  | 6         | 2               | -       | -        | 2      | -                    | 2                |
| Georgia                | 5         | 1               | -       | -        | 4      | -                    | -                |
| Azerbaijan             | 3         | 3               | -       | -        | -      | -                    | -                |
| Brazil                 | 3         | -               | -       | -        | 3      | -                    | -                |
| Israel                 | 3         | -               | -       | -        | 2      | 1                    | -                |
| Uzbekistan             | 3         | 3               | -       | -        | -      | -                    | -                |
| Stateless              | 2         | -               | -       | -        | 1      | 1                    | -                |
| China                  | 2         | -               | -       | -        | 1      | -                    | 1                |
| Colombia               | 2         | -               | -       | -        | -      | 2                    | -                |
| Korean Republic        | 2         | -               | -       | -        | 2      | -                    | -                |
| Somalia                | 2         | 2               | -       | -        | -      | -                    | -                |
| Czechia                | 1         | -               | -       | -        | 1      | -                    | -                |
| Philippines            | 1         | -               | -       | -        | -      | 1                    | -                |
| Jordan                 | 1         | -               | -       | -        | 1      | -                    | -                |
| South Africa           | 1         | -               | -       | -        | 1      | -                    | -                |
| Cameroon               | 1         | -               | -       | -        | 1      | -                    | -                |
| Canada                 | 1         | -               | -       | -        | 1      | -                    | -                |
| Kazakhstan             | 1         | _               | -       | -        | 1      | -                    | -                |
| Kenya                  | 1         | _               | _       | _        | 1      | _                    | _                |
| DPR of Korea           | 1         | 1               | -       | -        | -      | -                    |                  |
|                        | 1         | -               | -       | - 1      | -      | -                    | -                |
| Morocco                |           |                 |         |          |        |                      |                  |
| Mexico                 | 1         | -               | -       | -        | 1      | -                    | -                |
| Mongolia               |           | -               | -       | -        | -      | -                    | 1                |
| Unknown                | 1         | -               | -       | -        | 1      | -                    | -                |
| Nigeria                | 1         | -               | -       | -        | 1      | -                    | -                |
| Poland                 | 1         | -               | -       | -        | 1      | -                    | -                |
| Romania                | 1         | -               | -       | -        | 1      | -                    | -                |
| United States, USA     | 1         | -               | -       | -        | 1      | -                    | -                |
| Thailand               | 1         | -               | -       | -        | 1      | -                    | -                |
| Tunisia                | 1         | -               | -       | -        | 1      | -                    | -                |
| Turkmenistan           | 1         | -               | -       | -        | 1      | -                    | -                |
| TOTAL                  | 1 020     | 71              | 11      | 12       | 358    | 493                  | 75               |