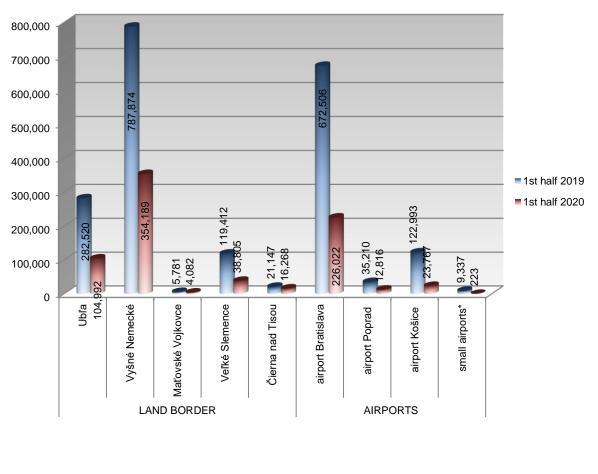

# Overview of persons and vehicles having crossed the external border legally by individual BCPs during the first half of 2019 and 2020

| -        |                    | 1 <sup>st</sup> half of 2019 |          | 1 <sup>st</sup> half of 2020 |          |
|----------|--------------------|------------------------------|----------|------------------------------|----------|
|          |                    | Persons                      | Vehicles | Persons                      | Vehicles |
| æ        | Ubľa               | 282 520                      | 69 299   | 104 992                      | 26 383   |
| BORDER   | Vyšné Nemecké      | 787 874                      | 208 845  | 354 189                      | 116 006  |
|          | Maťovské Vojkovce  | 5 781                        | 3 046    | 4 082                        | 2 049    |
| LAND     | Veľké Slemence     | 119 412                      | -        | 38 805                       | -        |
| Ľ        | Čierna nad Tisou   | 21 147                       | 3 572    | 16 268                       | 2 960    |
| S        | letisko Bratislava | 672 506                      | 5 331    | 226 022                      | 2 444    |
| AIRPORTS | letisko Poprad     | 35 210                       | 250      | 12 816                       | 108      |
| IRPC     | letisko Košice     | 122 993                      | 928      | 23 767                       | 143      |
| A        | malé letiská*      | 9 337                        | 132      | 223                          | 56       |
| TOTAL    |                    | 2 056 780                    | 291 403  | 781 164                      | 150 149  |

\* small airports (airports Piešťany, Sliač, Nitra, Žilina, Prievidza and Jasná are small airports BCPs in line with the Annex 4 of the Practical Handbook for Border Guards (Schengen Handbook))

Overview of persons having crossed the external border legally by individual BCPs during 1<sup>st</sup> half of 2019 and 2020