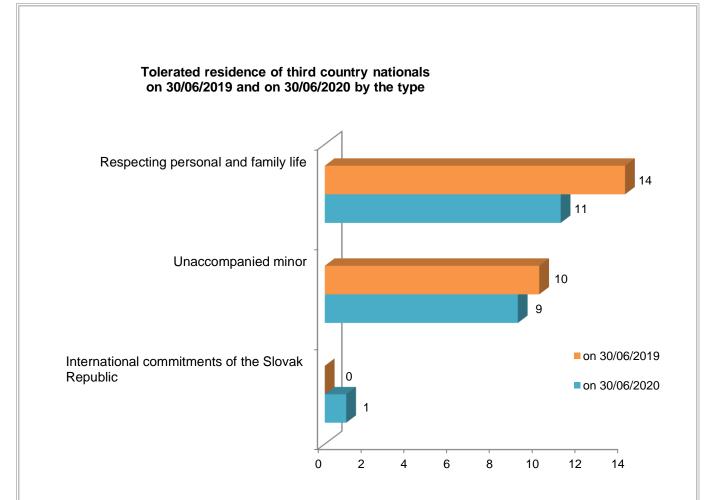

| Tolerated residence                                 |    |    |  |  |  |  |
|-----------------------------------------------------|----|----|--|--|--|--|
| Purpose of residence on 30/06/2019 on 30/06/2020    |    |    |  |  |  |  |
| Respecting for foreigner's personal and family life | 14 | 11 |  |  |  |  |
| Unaccompanied minor                                 | 10 | 9  |  |  |  |  |
| International commitments of the Slovak Republic    | -  | 1  |  |  |  |  |
| TOTAL                                               | 24 | 21 |  |  |  |  |