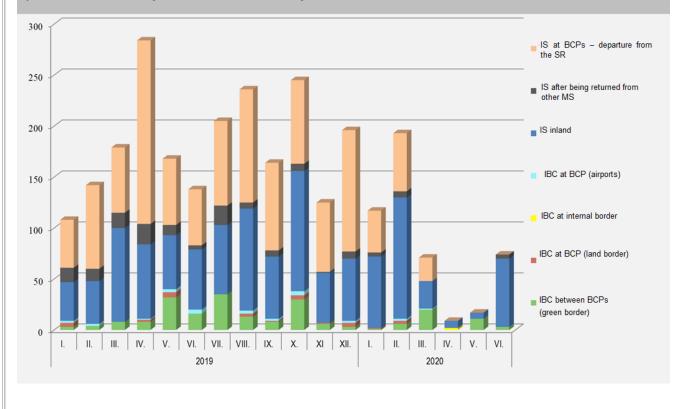

#### Overview of illegal migration on the territory of the SR in 1<sup>st</sup> half of 2019 and 2020

Development of individual indicators of illegal migration on the territory of the SR within the period from January 2019 to June 2020 by individual months