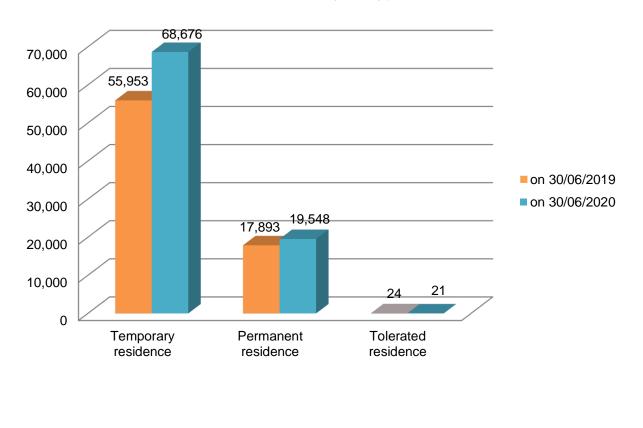

# Number of valid residence permits for <u>third country nationals</u> on 30/06/2019 and on 30/06/2020 by the type of residence

| Type of residence   | on 30/06/2019 | on 30/06/2020 |
|---------------------|---------------|---------------|
| Temporary residence | 55 953        | 68 676        |
| Permanent residence | 17 893        | 19 548        |
| Tolerated residence | 24            | 21            |
| TOTAL               | 73 870        | 88 245        |