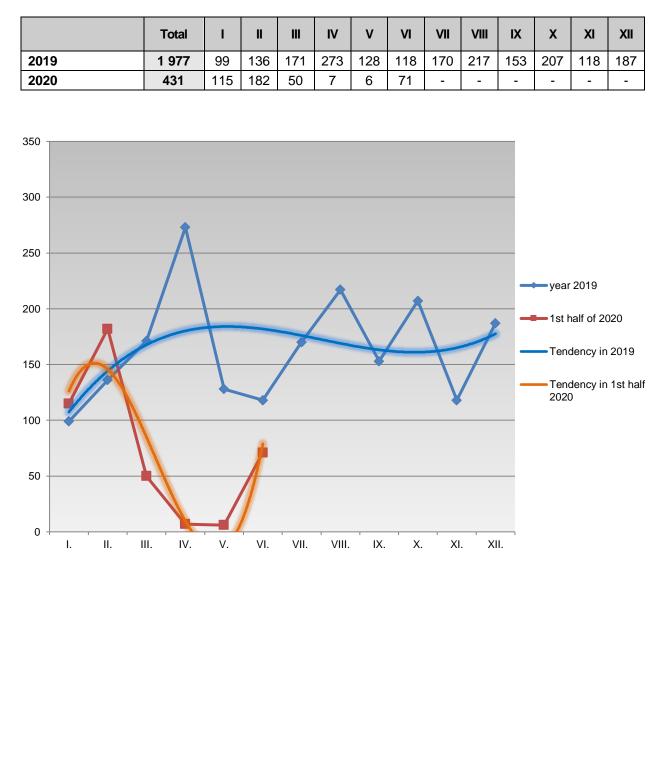

#### Overview of illegal migration on the territory of the SR in 1<sup>st</sup> half of 2019 and 2020

Development of individual indicators of illegal migration on the territory of the SR within the period from January 2019 to June 2020 by individual months