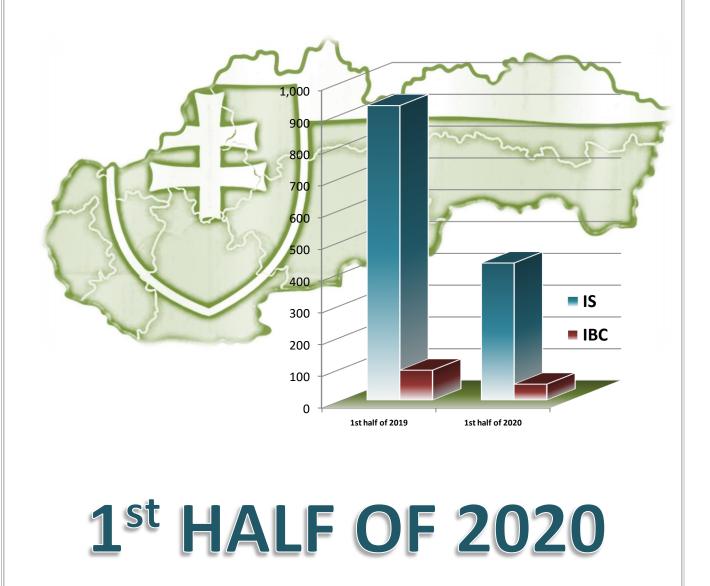

# 2 ILLEGAL MIGRATION

|          |                                   | 1 <sup>st</sup> | half of 2 | 019        | 1 <sup>st</sup> | half of 2 | 020        |  |
|----------|-----------------------------------|-----------------|-----------|------------|-----------------|-----------|------------|--|
|          |                                   |                 | The       | eof:       |                 | The       | Thereof:   |  |
|          |                                   | Total           | to SR     | from<br>SR | Total           | to SR     | from<br>SR |  |
|          | External land border between BCPs | 71              | 69        | 2          | 41              | 39        | 2          |  |
|          | External land border at BCPs      | 11              | 11        | 0          | 4               | 4         | 0          |  |
| IBC      | External air border (at airports) | 12              | 8         | 4          | 3               | 0         | 3          |  |
| =        | Internal land border*             | 0               | 0         | 0          | 2               | 2         | 0          |  |
|          | TOTAL                             | 94              | 88        | 6          | 50              | 45        | 5          |  |
|          | Inland                            | 358             |           |            | 296             |           |            |  |
| S        | At BCPs – departure from the SR   | 493             |           |            | 121             |           |            |  |
| <u> </u> | Returned from other Member State  | 75              |           |            | 14              |           |            |  |
|          | TOTAL                             | 926             |           |            | 431             |           |            |  |
| тот      | AL                                |                 | 1 020     |            |                 | 481       |            |  |

#### Overview of illegal migration on the territory of the SR in 1<sup>st</sup> half of 2019 and 2020

Development of individual indicators of illegal migration on the territory of the SR within the period from January 2019 to June 2020 by individual months