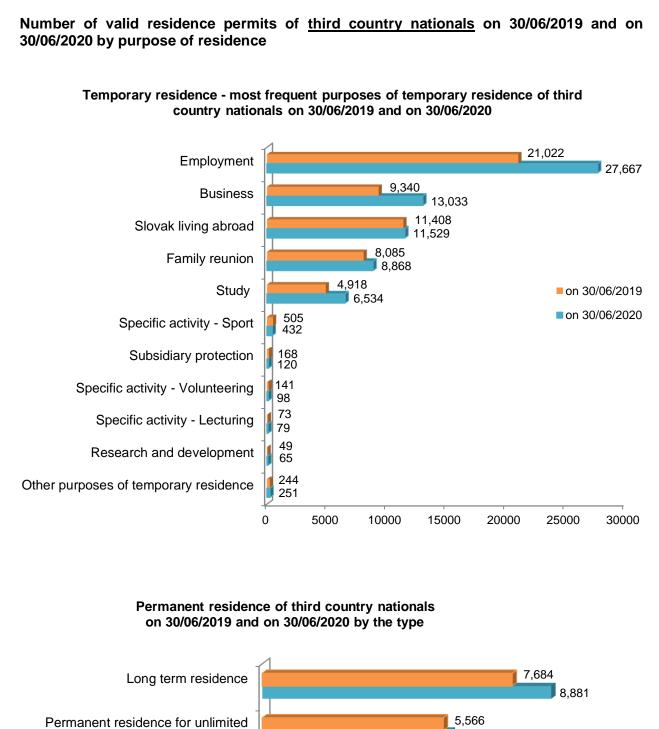

# Number of valid residence permits of <u>third country nationals</u> on 30/06/2019 and 30/06/2020 by purpose of residence

| Temporary residence                   |               |               |  |  |
|---------------------------------------|---------------|---------------|--|--|
| Purpose of residence                  | on 30/06/2019 | on 30/06/2020 |  |  |
| Employment                            | 21 022        | 27 667        |  |  |
| Business                              | 9 340         | 13 033        |  |  |
| Slovak living abroad                  | 11 408        | 11 529        |  |  |
| Family reunion                        | 8 085         | 8 868         |  |  |
| Study                                 | 4 918         | 6 534         |  |  |
| Specific activity – Sport             | 505           | 432           |  |  |
| Subsidiary protection                 | 168           | 120           |  |  |
| Specific activity- Volunteering       | 141           | 98            |  |  |
| Specific activity – Lecturing         | 73            | 79            |  |  |
| Research and development              | 49            | 65            |  |  |
| Other purposes of temporary residence | 244           | 251           |  |  |
| TOTAL                                 | 55 953        | 68 676        |  |  |

| Permanent residence                      |               |               |  |  |
|------------------------------------------|---------------|---------------|--|--|
| Purpose of residence                     | on 30/06/2019 | on 30/06/2020 |  |  |
| Long term residence                      | 7 684         | 8 881         |  |  |
| Permanent residence (unlimited)          | 5 566         | 5 794         |  |  |
| Permanent residence (for 5 years)        | 3 094         | 3 171         |  |  |
| Family member of EU national             | 1 087         | 1 183         |  |  |
| Refugee                                  | 291           | 287           |  |  |
| Family member of EU national – permanent | 171           | 232           |  |  |
| TOTAL                                    | 17 893        | 19 548        |  |  |