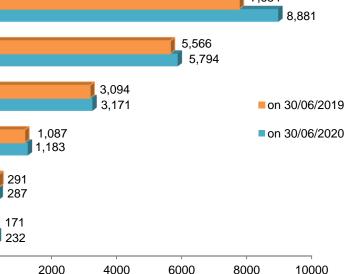

| Permanent residence                      |               |               |  |  |
|------------------------------------------|---------------|---------------|--|--|
| Purpose of residence                     | on 30/06/2019 | on 30/06/2020 |  |  |
| Long term residence                      | 7 684         | 8 881         |  |  |
| Permanent residence (unlimited)          | 5 566         | 5 794         |  |  |
| Permanent residence (for 5 years)        | 3 094         | 3 171         |  |  |
| Family member of EU national             | 1 087         | 1 183         |  |  |
| Refugee                                  | 291           | 287           |  |  |
| Family member of EU national – permanent | 171           | 232           |  |  |
| TOTAL                                    | 17 893        | 19 548        |  |  |