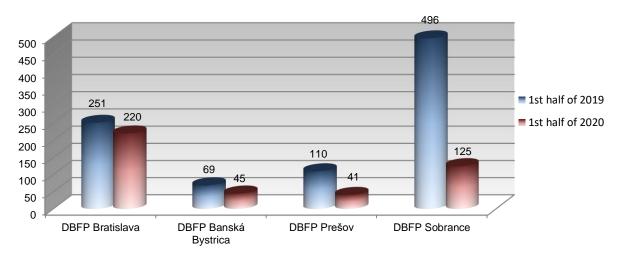

Overview of illegal migration on the territory of the SR disaggregated by detection and processing by individual DBFP and other authorities in  $1^{st}$  half of 2020

|                    |       | DETECTED |     | PROCESSED |     |     |  |  |
|--------------------|-------|----------|-----|-----------|-----|-----|--|--|
|                    | Total | IBC      | IS  | Total     | IBC | IS  |  |  |
| DBFP Bratislava    | 168   | 4        | 164 | 225       | 5   | 220 |  |  |
| DBFP B. Bystrica   | 32    | -        | 32  | 45        | -   | 45  |  |  |
| DBFP Prešov        | 11    | -        | 11  | 41        | -   | 41  |  |  |
| DBFP Sobrance      | 168   | 43       | 125 | 170       | 45  | 125 |  |  |
| Other authorities* | 102   | 3        | 99  | 0         | -   | -   |  |  |
| TOTAL              | 481   | 50       | 431 | 481       | 50  | 431 |  |  |

# Overview of illegal migration on the territory of the SR disaggregated by detection and processing by individual DBFP and other authorities in $1^{st}$ half of 2019

|                    |       | DETECTED |     | PROCESSED |     |     |  |  |
|--------------------|-------|----------|-----|-----------|-----|-----|--|--|
|                    | Total | IBC      | IS  | Total     | IBC | IS  |  |  |
| DBFP Bratislava    | 193   | 6        | 187 | 259       | 8   | 251 |  |  |
| DBFP B. Bystrica   | 28    | -        | 28  | 69        | -   | 69  |  |  |
| DBFP Prešov        | 48    | 4        | 44  | 114       | 4   | 110 |  |  |
| DBFP Sobrance      | 575   | 79       | 496 | 577       | 81  | 496 |  |  |
| Other authorities* | 176   | 5        | 171 | 1         | 1   | -   |  |  |
| SPOLU              | 1 020 | 94       | 926 | 1 020     | 94  | 926 |  |  |